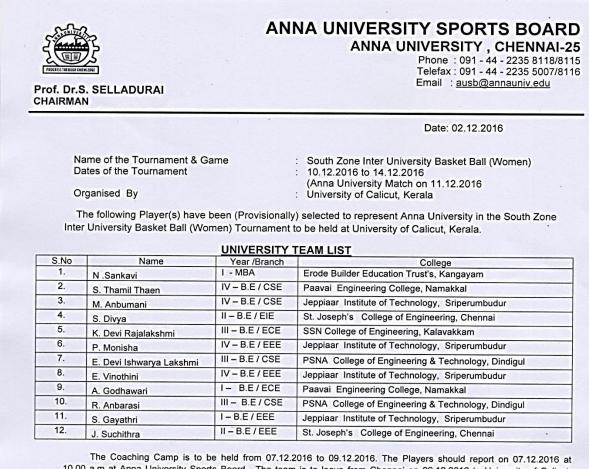

ology beat MCC (66-58), beat PSG (69-39) lost to Loyola (78-81).

#### News Paper: News Today Date: 05.09.2016

d. M. M.

#### 13. All India Inter University Tournament – Anna University Representation

ation of Indian Universities RSSOCIA CERTIFICATE OF MERIT AB Nº 012463 Mother's Name S. PREMALATHA. Father's Name A. ARTHUR WILLSON which was Runners-up in the Aii India Inter-University. BRSNET BRUL (m) Tournament held at PUNJABL LINEV. PATIALAtrom 18-02-2017 to 21-02-2017 Self-attested Chichardes da dhawy Organising Secretary Jenscheef Muigh + Date 27. 102/2017 Secretary General

d. M. M. L

PRINCIPAL JEPPIAAR INSTITUTE OF TECHNOLOGY Jeppiaar Nagar, Kunnam Sriperumbudur Taluk, Kanchipuram District - 631 604.

#### 14. South Zone Inter University Basketball – Anna University Sports Board



10.00 a.m at Anna University Sports Board. The team is to leave from Chennai on 09.12.2016 to University of Calicut, Kerala. It is required that,

- The Players should confirm their participation immediately by Post / Fax (22355007) / over mobile through SMS 1. (9566139725) through the Head of the Institution concerned.
- Each Player should bring their own playing kits, and one recent Passport size Photograph and a copy of +2 2 statements of marks while reporting.
- 3. Each Player has to give an undertaking to stay inside Anna University Campus during coaching camp, if not the player will be sent back to the concerned college and disciplinary action will also be initiated. 4
- TA/DA to the Players will be borne by Anna University Sports Board as per the norms. 5. The application for firs