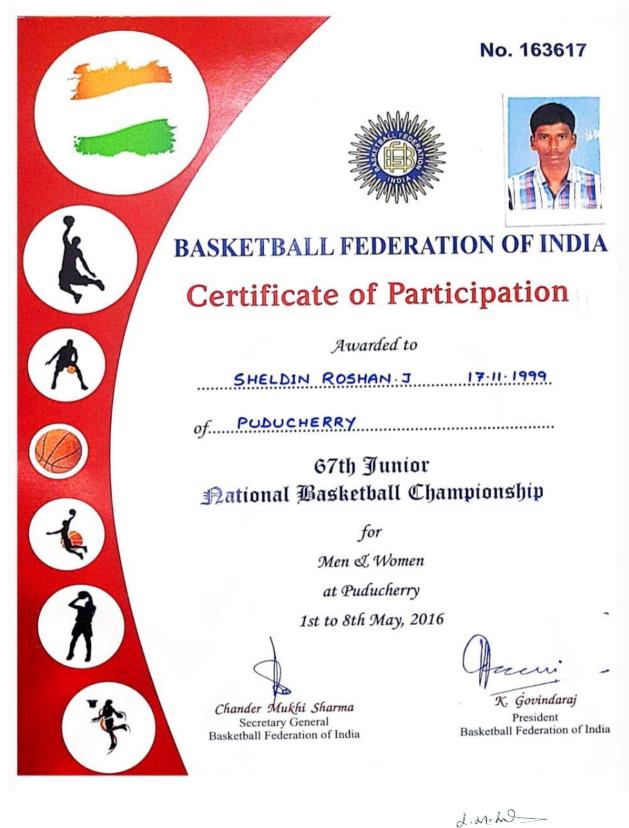

## <u>Academic Year: 2016 – 2017</u>

| S1.<br>No | Description                                                                                                            | State/<br>University/<br>International/<br>National | Sports/<br>Cultural | Total<br>Students<br>participated | Name of the Student                                                                                                                                       | Page<br>No |
|-----------|------------------------------------------------------------------------------------------------------------------------|-----------------------------------------------------|---------------------|-----------------------------------|-----------------------------------------------------------------------------------------------------------------------------------------------------------|------------|
| 1         | 5 <sup>th</sup> SABA Championship 2017 -<br>Tamilnadu Basketball Association                                           | National                                            | Sports              | 1                                 | Mr.H.Muinbek                                                                                                                                              | 121        |
| 2         | 31 <sup>st</sup> Federation Cup National<br>Basketball Championship for<br>Women – Tamilnadu Basketball<br>Association | National                                            | Sports              | 1                                 | P.Monisha                                                                                                                                                 | 124        |
| 3         | 67 <sup>th</sup> Senior National Basketball<br>Championshipfor Men & Women –<br>Basketball Federation of India         | National                                            | Sports              | 1                                 | P.Monisha                                                                                                                                                 | 125        |
| 4         | National Coaching Camp for the<br>Indian Senior Men Basketball Team<br>– Tamilnadu Basketball Association              | National                                            | Sports              | 1                                 | Mr.H.Muinbeg                                                                                                                                              | 126        |
| 5         | 24 <sup>th</sup> FIBA ASIA U18 Championship<br>– Basketball Federation of India                                        | National                                            | Sports              | 1                                 | Mr.Daniel Richards                                                                                                                                        | 127        |
| 6         | 67 <sup>th</sup> Junior National Basketball<br>Championshipfor Men & Women –<br>Basketball Federation of India         | National                                            | Sports              | 1                                 | Mr.Sheldin Roshan J                                                                                                                                       | 128        |
| 7         | Inter College Basketball<br>Tournament – Kumaraguru College<br>of Technology                                           | State Level                                         | Sports              | 10                                | Suriya, Haribaskar, Daniel Richards,<br>Navas, Mohammmed Riyaz,<br>J.Venkatesh, Wasim Akram, C.Varun,<br>S.Vishesh, E.Anandraj                            | 129        |
| 8         | Arise Trophy Basketball Club<br>Tournament 2016 - conducted by<br>Karur Tex City                                       | State Level                                         | Sports              | 12                                | P. Vijay, Jayasuriyan ,<br>Ameethkhan,Muin bek,Daniel<br>Richards, Navas, Mohammmed<br>Riyaz, J.Venkatesh, Wasim Akram,<br>C.Varun, S.Vishesh, E.Anandraj | 130        |

d. M. M.

PRINCIPAL JEPPIAAR INSTITUTE OF TECHNOLOGY Jeppiaar Nagar, Kunnam Sriperumbudur Taluk, Kanchipuram District - 631 604.

13

| 9  | ARISE Steel Trophy'16" – A State<br>Level Basketball Tournament – 2016                 | State Level | Sports  | 10                   | M.Anbumani, P.Monisha,<br>E.Vinothini, K.Priyadharshini<br>S.Gayathri, K.Dharani, R.Deepa,<br>A.Sangeetha, T.Rathika, G.Illakiya                                  | 131 |
|----|----------------------------------------------------------------------------------------|-------------|---------|----------------------|-------------------------------------------------------------------------------------------------------------------------------------------------------------------|-----|
| 10 | All India Inter Collegiate Basketball<br>Tournament (Men) – SSN Trophy                 | State Level | Sports  | 14                   | E.Anantha Raj, Jayasuryan, Karthik<br>Prasad, Daniel Richard, Mohemmed<br>Riyas, Varun, Vishvesh, Navash,<br>Shealton, Andrew, Arun, Pradhap,<br>Mahesh, Dhwakar. | 132 |
| 11 | All India Inter Collegiate Basketball<br>Tournament (Women) – SSN<br>Trophy            | State Level | Sports  | 10                   | M.Anbumani, P.Monisha,<br>E.Vinothini, K.Priyadharshini<br>S.Gayathri, K.Dharani, R.Deepa,<br>A.Sangeetha, T.Rathika, G.Illakiya                                  | 134 |
| 12 | BERTRAM College Basketball<br>Tournament                                               | State Level | Sports  | 14                   | E.Anantha Raj, Jayasuryan, Karthik<br>Prasad, Daniel Richard, Mohemmed<br>Riyas, Varun, Vishvesh, Navash,<br>Shealton, Andrew, Arun, Pradhap,<br>Mahesh, Dhwakar. | 136 |
| 13 | All India Inter University<br>Tournament – Anna University<br>Representation           | University  | Sports  | 14                   | E.Anantha Raj, Jayasuryan, Karthik<br>Prasad, Daniel Richard, Mohemmed<br>Riyas, Varun, Vishvesh, Navash,<br>Shealton, Andrew, Arun, Pradhap,<br>Mahesh, Dhwakar. | 138 |
| 14 | South Zone Inter University<br>Basketball – Anna University<br>Sports Board            | University  | Sports  | 3                    | M.Anbumani, P.Monisha, S.Gayathri                                                                                                                                 | 139 |
| 15 | Anna University Inter Zonal<br>University Tournament - Anna<br>University Sports Board | University  | Sports  | 10                   | M.Anbumani, P.Monisha, E.Vinothini,<br>K.Priyadharshini S.Gayathri, K.Dharani,<br>R.Deepa, A.Sangeetha, T.Rathika,<br>G.Illakiya                                  | 140 |
| 16 | Anna University Inter zonal<br>College Basketball Tournament                           | University  | Sports  | 14<br>L.M. M.        | Anantha Raj, Jayasuryan, Karthik<br>Prasad, Daniel Richard, Mohemmed<br>Riyas, Varun, Vishvesh, Navash,<br>Shealton, Andrew, Arun, Pradhap,<br>Mahesh, Dhwakar.   | 142 |
|    |                                                                                        |             | JEPPIAA | R INSTITUTE OF TECHN | OLOGY                                                                                                                                                             | 14  |