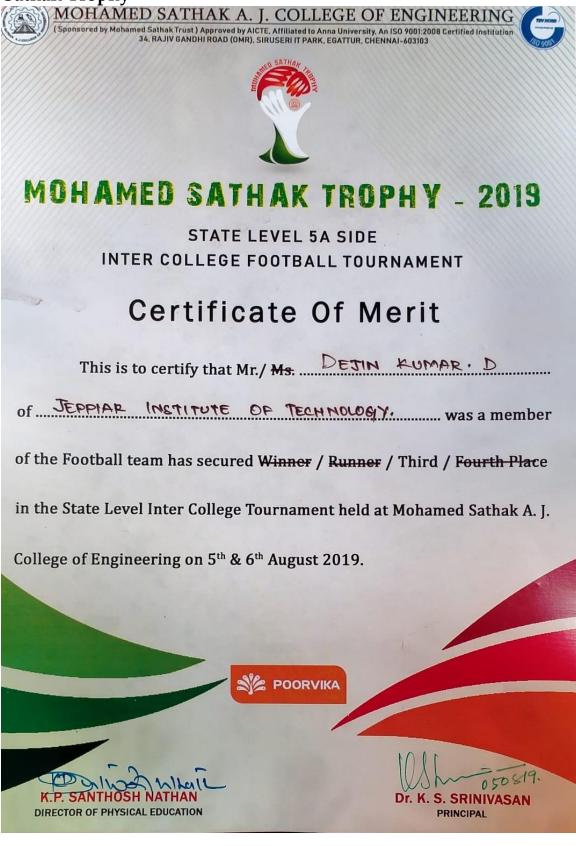

| 9  | Function as Selection Committee –<br>Inter Zone State Basketballl<br>Championship – Tamil nadu<br>Basket Ball Association | State Level | Sports | 1  | Mr.Ravisankar                                                                                                                                                                       | 30 |
|----|---------------------------------------------------------------------------------------------------------------------------|-------------|--------|----|-------------------------------------------------------------------------------------------------------------------------------------------------------------------------------------|----|
| 10 | Anna University Inter Zonal<br>Tournaments- Basket Ball (Men)                                                             | State Level | Sports | 10 | Daniel Richard, Vishvesh, Varun,<br>Lakshman, Kevin Bernard, Hirthik,<br>Surya, Malla, Andrew Yogi, Pradeep                                                                         | 31 |
| 11 | Anna University Inter Zonal<br>Tournaments- Basket Ball<br>(Women)                                                        | State Level | Sports | 12 | Gowsjika, Illakia, Sunganthi,<br>Gowshika, Prabha , Amulu,<br>Sangeetha , Rathika, Dharani ,<br>Deepa, Iyshwariya, Collin Melvina                                                   | 32 |
| 12 | Anna University Zonal<br>Tournament- Football                                                                             | State Level | Sports | 17 | Shiva Sambhu , Jana, Abish Risho,<br>Sanjeev, Sanjay, Ajeesh, Clinton Raju,<br>Anisto, Dejin Kumar, Shalbin,<br>Pradeep, Ameen, Ebison, Sujith,<br>Munjinu, Greesh, Ameen           | 33 |
| 13 | Anna University- Inter Zonal<br>Basket Ball Tournament - Men                                                              | State Level | Sports | 12 | Daniel Richard, Vishvesh, Varun,<br>Wasim, Andrew Yogi, Arun<br>Terrance, Surya, Prathap, Lakshman,<br>Kevin Bernard, Mahesh, Dhivakar                                              | 34 |
| 14 | PITS Sports Intercollege Sports<br>Tournament                                                                             | State Level | Sports | 17 | Anisto, Dejin kumar, Anish,<br>Clinton raju, Sanjay, Ebison,<br>Ajeesh, Shalbin, Stejin,<br>Pradeep,Aashik,Mohammad<br>Sarfraz,Ameer Ariya tharani,<br>Majinu, Jana, Sanjeev, Ameen | 35 |
| 15 | State Level 5A Side Inter College<br>Football Tournament – Mohamed<br>Sathak Trophy                                       | State Level | Sports | 17 | Dejin Kumar, Sajan, Clinton raju,<br>Sam, Sanjay, Ebison, Shalbin,<br>Stejin, Pradeep, Aashik,<br>Mohammad Sarfraz, Ameer Ariya<br>tharani, Majinu, Jana, Sanjeev,<br>Ameen, Sambu  | 36 |