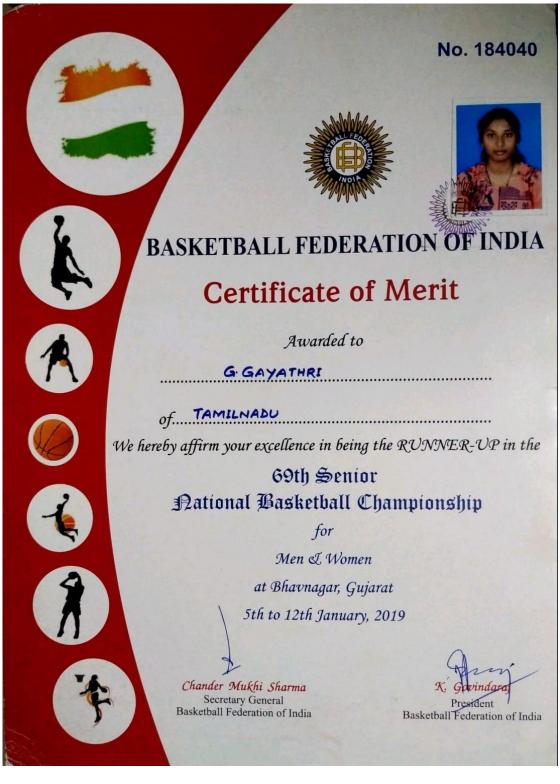

## Academic Year: 2019 - 2020

| S1.<br>No | Description                                                                                                               | State/<br>University/<br>International/<br>National | Sports/<br>Cultural | Total<br>Students<br>participated | Name of the Student                                                                                                                    | Page<br>No |
|-----------|---------------------------------------------------------------------------------------------------------------------------|-----------------------------------------------------|---------------------|-----------------------------------|----------------------------------------------------------------------------------------------------------------------------------------|------------|
| 1         | 13th South Asian games – Nepal<br>Olympic Association – Basketball<br>Federation of India Representation                  | International                                       | Sports              | 1                                 | Mr.MuinBek                                                                                                                             | 19-21      |
| 2         | All India Inter-College<br>Tournament (Women)- "SSN<br>Trophy"                                                            | National                                            | Sports              | 12                                | Gowsjika, Illakia, Ramya, Gowshika,<br>Prabha , Amulu, Sangeetha , Rathika,<br>Dharani , Deepa, Iyshwariya, Collin<br>Melvina          | 22         |
| 3         | Khelo India Youth Game 2020 U-<br>21 – Tamilnadu Basket Ball<br>Association Representation                                | National                                            | Sports              | 1                                 | Shelton Roshan                                                                                                                         | 23-24      |
| 4         | 70 <sup>th</sup> Senior National Basketball<br>Championship – Basketball<br>Federation of India Representation            | National                                            | Sports              | 1                                 | S.Gayathri                                                                                                                             | 25         |
| 5         | 33 <sup>rd</sup> Federation Cup National<br>Basketball Championship –<br>Basketball Federation of India<br>Representation | National                                            | Sports              | 1                                 | S Gayathri                                                                                                                             | 26         |
| 6         | National Coaching Camp for FIBA<br>Women's Asia CUP – Tamil nadu<br>Basket Ball Association                               | National                                            | Sports              | 1                                 | S Gayathri                                                                                                                             | 27         |
| 7         | All-India Inter-Collegiate<br>Basketball Championship JASA<br>2020 - conducted by the JASA<br>Basketball Club             | National                                            | Sports              | 11                                | Daniel Richard, Vishvesh, Varun,<br>Wasim, Andrew Yogi, Arun<br>Terrance, Surya, Prathap, Lakshman,<br>Kevin Bernard, Mahesh, Dhivakar | 28         |
| 8         | SDAT – Inter University Basket<br>Ball –Anna University Team<br>Representation                                            | State Level                                         | Sports              | 5                                 | Surya K, Daniel Richard, Arun<br>Terence, Vishvesh, Mohamed Riyaz                                                                      | 29         |