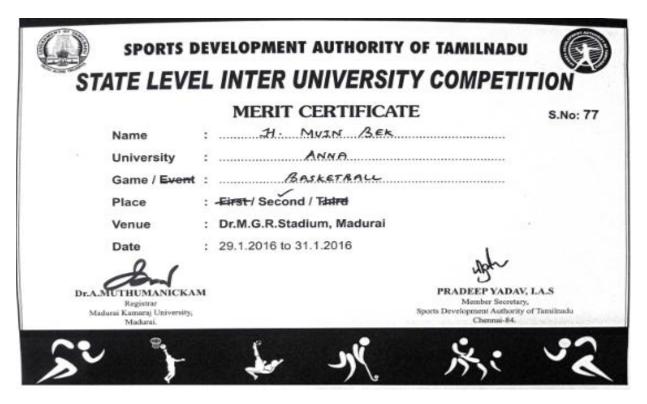

| 25 | State level Inter University<br>Competition (Sports Development<br>Authority Of Tamilnadu (Runner) | State Level | Sports | 10 | Muin Bek H, Vijay, Ameethkhan,<br>Haribasker, Annadaraj, Vishvhesh,<br>Suriya, Gopalakrishnan,<br>Jayavenkatesh, Thanish | 177 |
|----|----------------------------------------------------------------------------------------------------|-------------|--------|----|--------------------------------------------------------------------------------------------------------------------------|-----|
| 26 | Tamilnadu SDAT Inter University<br>Basketball (Men) - Anna University                              | University  | Sports | 4  | Jayavenkatesh, Ameethkhan, Vijay,<br>Muin Bek H                                                                          | 178 |