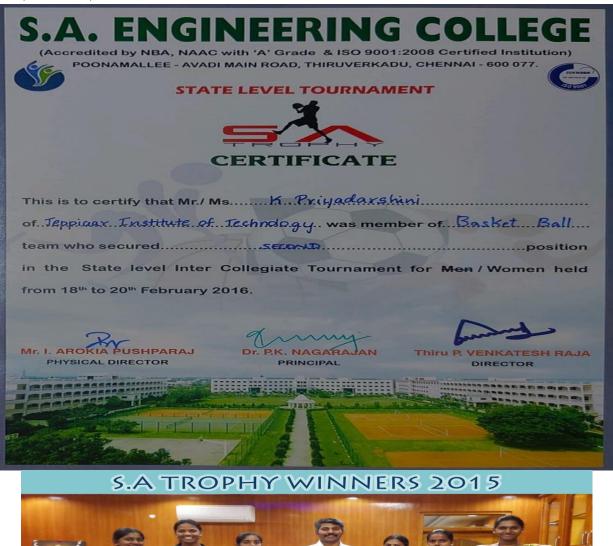

## <u>Academic Year: 2015 – 2016</u>

| Sl.<br>No | Description                                                                                                                                                                              | State/<br>University/<br>International/<br>National | Sports/<br>Cultural | Total<br>Students<br>participated | Name of the Student                                                                                                             | Page<br>No |
|-----------|------------------------------------------------------------------------------------------------------------------------------------------------------------------------------------------|-----------------------------------------------------|---------------------|-----------------------------------|---------------------------------------------------------------------------------------------------------------------------------|------------|
| 1         | 66 <sup>th</sup> Senior National Basketball<br>Championship                                                                                                                              | National                                            | Sports              | 2                                 | Muin Bek H<br>Jayavenkatesh                                                                                                     | 143        |
| 2         | Asssociation of Indian University –<br>All India Inter University<br>Basketball Men                                                                                                      | National                                            | Sports              | 4                                 | Muin Bek H, Vijay, Ameethkhan,<br>Jayavenkatesh                                                                                 | 145        |
| 3         | All India Inter Zonal University<br>Basketball Tournament South<br>Zone Inter University Basketball<br>Tournament held at SRM<br>University, Chennai - Anna<br>University Representation | National                                            | Sports              | 4                                 | Muin Bek H, Vijay, Ameethkhan,<br>Jayavenkatesh                                                                                 | 147        |
| 4         | 66 <sup>th</sup> Junior National Basketball<br>Championship – Basketball<br>Federation of India                                                                                          | National                                            | Sports              | 10                                | Daniel Richard, Muin Bek H, Vijay,<br>Ameethkhan, Haribasker, Annadaraj,<br>Vishvhesh, Suriya, Gopalakrishnan,<br>Jayavenkatesh | 150        |
| 5         | All India Inter Collegiate<br>Tournament-SSN Trophy                                                                                                                                      | State Level                                         | Sports              | 10                                | K Priyadharshini, Reeth Pemmaiah<br>K, Ria Pemmaiah K, Anbumani M,<br>Deepa P, Sathya D, Monisha,<br>Kirthiga, Ramya, Vinothini | 151        |
| 6         | Anna University Inter Zonal<br>Basketballl Tournament (Men)                                                                                                                              | State Level                                         | Sports              | 10                                | Muin Bek H, Ameethkhan,<br>Haribasker, Anadharaj, Vishvhesh,<br>Suriya, Gopalakrishnan,<br>Jayavenkatesh, Thanish, Vijay        | 153        |
| 7         | V.Rajyalakshmi Memorial State<br>Level Inter - Collegiate Basket Ball<br>Tournament For Men 2016                                                                                         | State Level                                         | Sports              | 10                                | Muin Bek H, Vijay, Ameethkhan,<br>Haribasker, Annadaraj, Vishvhesh,<br>Suriya, Gopalakrishnan,<br>Jayavenkatesh, Thanish        | 154        |

d. M. h.

| 8  | 16 <sup>th</sup> State Level Inter Collegiate<br>Tournament Kongu Trophy | State Level | Sports | 10 | Muin Bek H, Vijay, Ameethkhan,<br>Haribasker, Annadaraj, Vishvhesh,<br>Suriya, Gopalakrishnan,<br>Jayavenkatesh, Thanish        | 155 |
|----|--------------------------------------------------------------------------|-------------|--------|----|---------------------------------------------------------------------------------------------------------------------------------|-----|
| 9  | Inter District Basketball<br>Chaamionship For Junior Men and<br>Women    | State Level | Sports | 10 | Muin Bek H, Vijay, Ameethkhan,<br>Haribasker, Annadaraj, Vishvhesh,<br>Suriya, Gopalakrishnan,<br>Jayavenkatesh, Daniel Richard | 156 |
| 10 | Anna University Inter Zonal<br>Basketball Tournament Women               | State Level | Sports | 10 | K Priyadharshini, Reeth Pemmaiah<br>K, Ria Pemmaiah K, Anbumani M,<br>Monisha, Kirthiga, Deepa P, Sathya<br>D, Ramya, Vinothini | 157 |
| 11 | State Level Intercollegiate<br>Tournament-S A Engineering<br>College     | State Level | Sports | 10 | K Priyadharshini, Reeth Pemmaiah<br>K, Ria Pemmaiah K, Monisha,<br>Kirthiga, Anbumani M, Deepa P,<br>Sathya D, Ramya, Vinothini | 158 |
| 12 | Regional Level Chief Minister's<br>Trophy 2015-2016                      | State Level | Sports | 10 | Daniel Richard, Muin Bek H, Vijay,<br>Ameethkhan, Haribasker, Annadaraj,<br>Vishvhesh, Suriya, Gopalakrishnan<br>Jayavenkatesh  | 159 |
| 13 | Inter District Basketball<br>Chamionship for Junior Men &<br>Women       | State Level | Sports | 10 | K Priyadharshini, Reeth Pemmaiah K<br>Ria Pemmaiah K, Anbumani M<br>Deepa P, Sathya D, Monisha,<br>Kirthiga, Ramya, Vinothini   | 160 |
| 14 | XXXIII Tamilnadu Inter Engg<br>Sports -Ties 2015 (Women)                 | State Level | Sports | 10 | K Priyadharshini, Reeth Pemmaiah K<br>Ria Pemmaiah K, Anbumani M,<br>Deepa P, Monisha, Kirthiga, Sathya<br>D, Ramya, Vinothini  | 161 |
| 15 | XXXIII Tamilnadu Inter Engg<br>Sports -Ties 2015 (Men)                   | State Level | Sports | 10 | Daniel Richard, Muin Bek H, Vijay,<br>Ameethkhan, Haribasker, Annadaraj,<br>Vishvhesh, Suriya, Gopalakrishnan<br>Jayavenkatesh  | 163 |