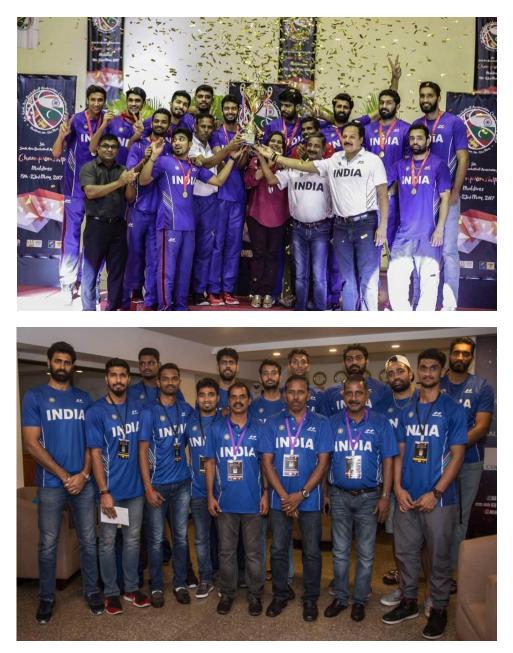

## 1.13th South Asian games – Nepal Olympic Association – Basketball Federation of India Representation

### CHANDER MUKHI SHARMA

Secretary General Mobile : +91 98725 11166

- 13<sup>th</sup> South Asian Games held at Kathmandu, Nepal from 1<sup>st</sup> 10<sup>th</sup> December 2019 and Won Gold Medal organized by the Nepal Olympic Association and held under the aegis of SAOC & FIBA.
- FIBA Asia Cup 2021 Qualifiers (Window-1) held at Manama, Bahrain from 17<sup>th</sup>-25<sup>th</sup> February 2021 organized by Bahrain Basketball Federation and held under the aegis of FIBA.
- FIBA Asia Cup 2021 Qualifiers (Window-1) held at Baghdad, Iraq from 17<sup>th</sup> 25<sup>th</sup> February 2021 & Won the match organized by Iraqi Basketball Federation and held under the aegis of FIBA.
- FIBA Asia Cup Qualifiers (Window-2) held at Manama, Bahrain from 23<sup>rd</sup> November – 1<sup>st</sup> December 2021 organized by Bahrain Basketball Federation and held under the aegis of FIBA.