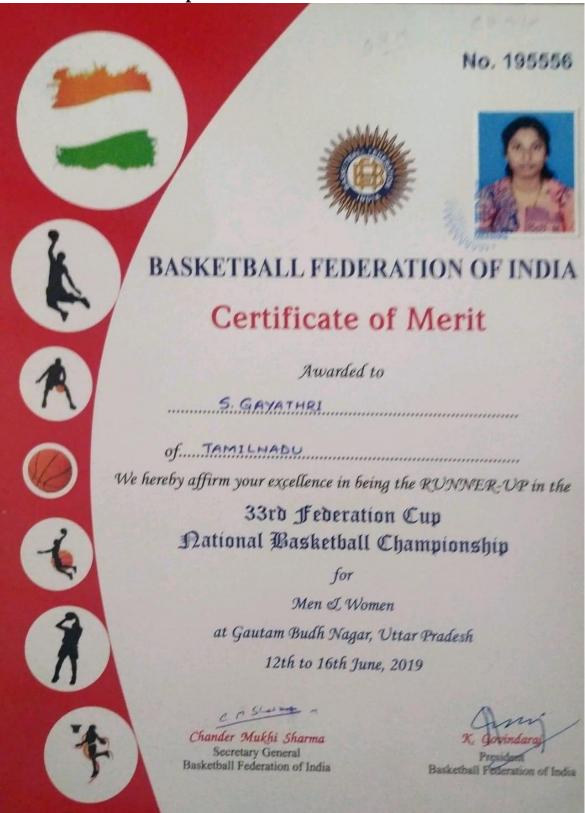

## 5.33<sup>rd</sup> Federation Cup National Basketball Championship – Basketball Federation of India Representation

d. M. M.