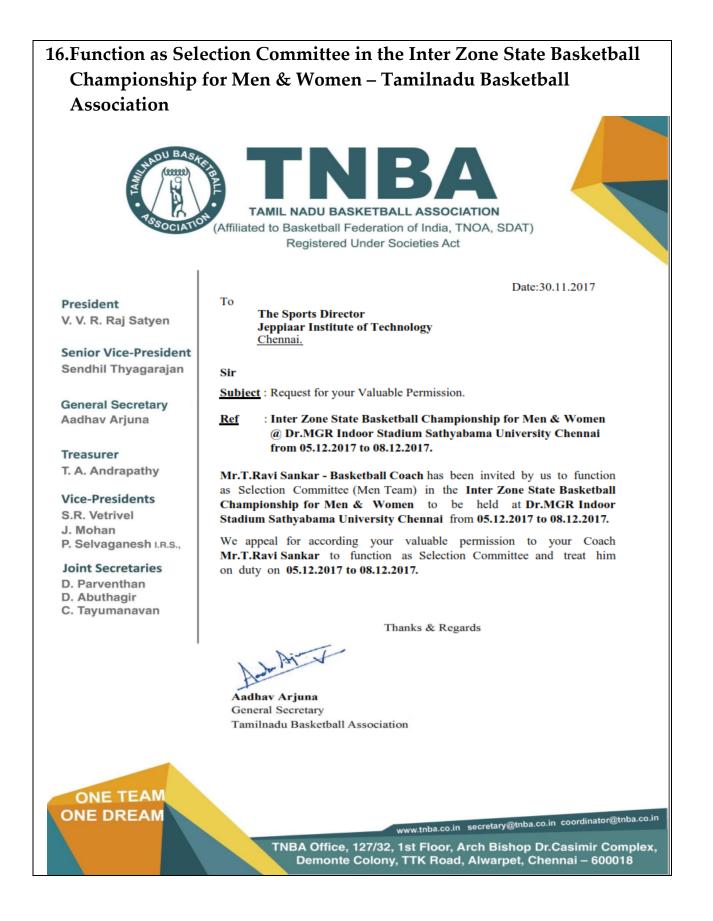

## 9.Function as Selection Committee – Inter Zone State Basketballl Championship – Tamil nadu Basket Ball Association

President V. V. R. Raj Satyen

Senior Vice-President Sendhil Thyagarajan

General Secretary Aadhav Arjuna

#### **Joint Secretaries**

- D. Parventhan
   D. Abuthagir
- C. Tayumanavan

The Director Jeppiaar Institute of Technology <u>Chennai</u>.

Sir

To

Subject : Request for your Valuable Permission

<u>Ref</u> : Inter Zone State Basketball Championship for Men & Women @ Jawaharlal Nehru Stadium Chennai from 03.11.2019 to 08.11.2019

Mr.E.Ravishankar - Basketball Coach in your College have been invited by us to function as Selection Committee - Men Category in the Inter Zone State Basketball Championship for Men & Women @ Jawaharlal Nehru Stadium Chennai from 03.11.2019 to 08.11.2019.

We appeal for according your valuable permission to your staff and treat him on duty from **03.11.2019** to **08.11.2019**.

Thanks & Regards

In Air V

Aadhav Arjuna General Secretary Tamilnadu Basketball Association