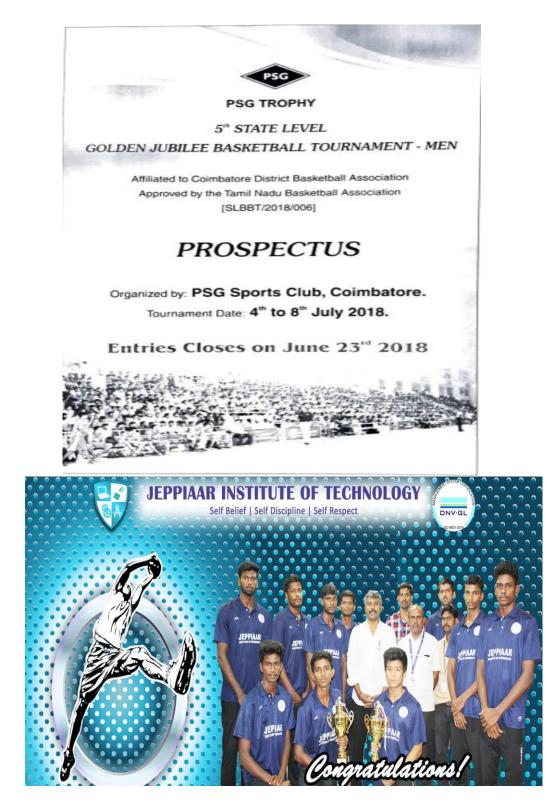

# 7. All-India Inter-Collegiate Basketball Championship JASA 2020 - conducted by the JASA Basketball club

#### Link for Relevant Document:

https://www.pressreader.com/india/dt-next/20200205/page/14/textview\_ https://www.facebook.com/JeppiaarInstitute/photos/a.307830792629888/27520843682045\_06/

d. M. M.