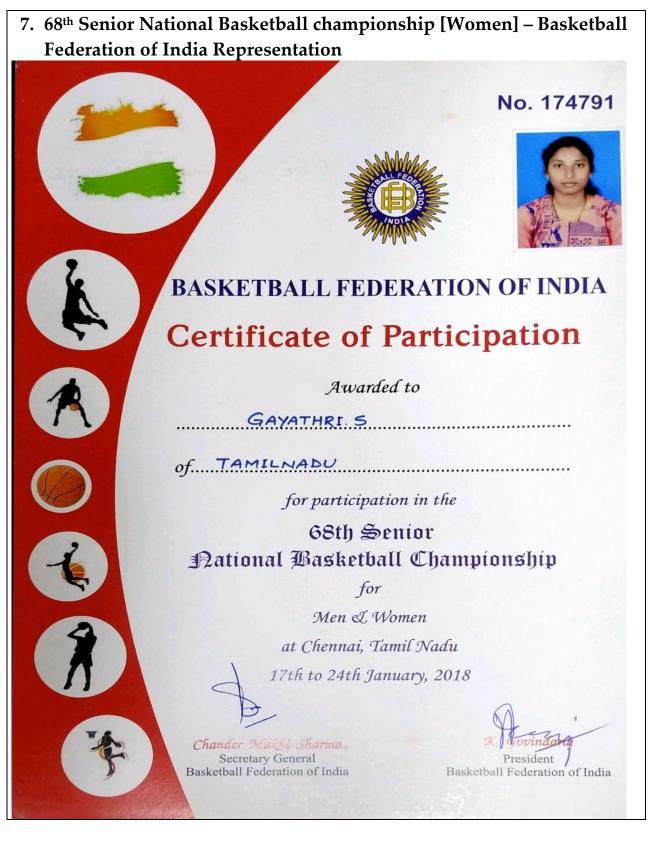

## <u>Academic Year: 2017 – 2018</u>

| S1.<br>No | Description                                                                                                               | State/<br>University/<br>International/<br>National | Sports/<br>Cultural | Total<br>Students<br>participated | Name of the Student                                                                                                                                                                                        | Page<br>No |
|-----------|---------------------------------------------------------------------------------------------------------------------------|-----------------------------------------------------|---------------------|-----------------------------------|------------------------------------------------------------------------------------------------------------------------------------------------------------------------------------------------------------|------------|
| 1         | FIBA Asia Cup - Lebanese<br>Basketball Federation                                                                         | International                                       | Sports              | 1                                 | H. Muin Bek                                                                                                                                                                                                | 75         |
| 2         | 39th William Joans - Chinese Taipei<br>Basketball Association                                                             | International                                       | Sports              | 1                                 | H. Muin Bek                                                                                                                                                                                                | 76         |
| 3         | BRICS- Chinese basketball association                                                                                     | International                                       | Sports              | 1                                 | H. Muin Bek                                                                                                                                                                                                | 76         |
| 4         | 32 <sup>nd</sup> Federation cup National basketball championship                                                          | National                                            | Sports              | 1                                 | Gayathri S                                                                                                                                                                                                 | 80         |
| 5         | All India Basketball Tournament -<br>Jeppiaar Trophy                                                                      | National                                            | Sports              | 12                                | Anantharaj E, Jayasuryan, S.<br>Vishvesh, Chaudhary Varun<br>Mukeshkumar, A. Daniel Richards,<br>Andrew Yogi, Navas J, Arun<br>Terrance V, Mohammed Riyaz,<br>Prathap T, Shelton Roshan, Wasim<br>Akram H. | 81         |
| 6         | JASA All India Inter College<br>Basketball Tournament                                                                     | National                                            | Sports              | 9                                 | A. Daniel Richards, S. Vishvesh, C.<br>Chaudhary Varun Mukeshkumar,<br>Arun Terrance V, Mohammed Riyaz,<br>Prathap T, Anantharaj E, Sheldin<br>Roshan, Muin Bek H                                          | 83         |
| 7         | 68 <sup>th</sup> Senior National Basketball<br>championship [Women] –<br>Basketball Federation of India<br>Representation | National                                            | Sports              | 1                                 | Gayathri S                                                                                                                                                                                                 | 85         |
| 8         | 68 <sup>th</sup> Senior National Basketball<br>championship [Men] – Basketball<br>Federation of India Representation      | National                                            | Sports              | 1                                 | H. Muin Bek                                                                                                                                                                                                | 86         |