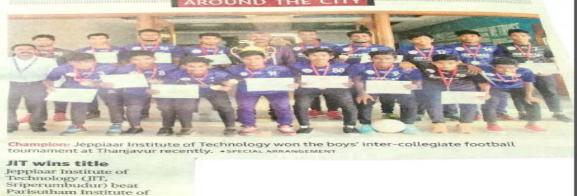

## <u>Academic Year: 2017 – 2018</u>

| S1.<br>No | Description                                                                                                               | State/<br>University/<br>International/<br>National | Sports/<br>Cultural | Total<br>Students<br>participated | Name of the Student                                                                                                                                                                                        | Page<br>No |
|-----------|---------------------------------------------------------------------------------------------------------------------------|-----------------------------------------------------|---------------------|-----------------------------------|------------------------------------------------------------------------------------------------------------------------------------------------------------------------------------------------------------|------------|
| 1         | FIBA Asia Cup - Lebanese<br>Basketball Federation                                                                         | International                                       | Sports              | 1                                 | H. Muin Bek                                                                                                                                                                                                | 75         |
| 2         | 39th William Joans - Chinese Taipei<br>Basketball Association                                                             | International                                       | Sports              | 1                                 | H. Muin Bek                                                                                                                                                                                                | 76         |
| 3         | BRICS- Chinese basketball association                                                                                     | International                                       | Sports              | 1                                 | H. Muin Bek                                                                                                                                                                                                | 76         |
| 4         | 32 <sup>nd</sup> Federation cup National basketball championship                                                          | National                                            | Sports              | 1                                 | Gayathri S                                                                                                                                                                                                 | 80         |
| 5         | All India Basketball Tournament -<br>Jeppiaar Trophy                                                                      | National                                            | Sports              | 12                                | Anantharaj E, Jayasuryan, S.<br>Vishvesh, Chaudhary Varun<br>Mukeshkumar, A. Daniel Richards,<br>Andrew Yogi, Navas J, Arun<br>Terrance V, Mohammed Riyaz,<br>Prathap T, Shelton Roshan, Wasim<br>Akram H. | 81         |
| 6         | JASA All India Inter College<br>Basketball Tournament                                                                     | National                                            | Sports              | 9                                 | A. Daniel Richards, S. Vishvesh, C.<br>Chaudhary Varun Mukeshkumar,<br>Arun Terrance V, Mohammed Riyaz,<br>Prathap T, Anantharaj E, Sheldin<br>Roshan, Muin Bek H                                          | 83         |
| 7         | 68 <sup>th</sup> Senior National Basketball<br>championship [Women] –<br>Basketball Federation of India<br>Representation | National                                            | Sports              | 1                                 | Gayathri S                                                                                                                                                                                                 | 85         |
| 8         | 68 <sup>th</sup> Senior National Basketball<br>championship [Men] – Basketball<br>Federation of India Representation      | National                                            | Sports              | 1                                 | H. Muin Bek                                                                                                                                                                                                | 86         |