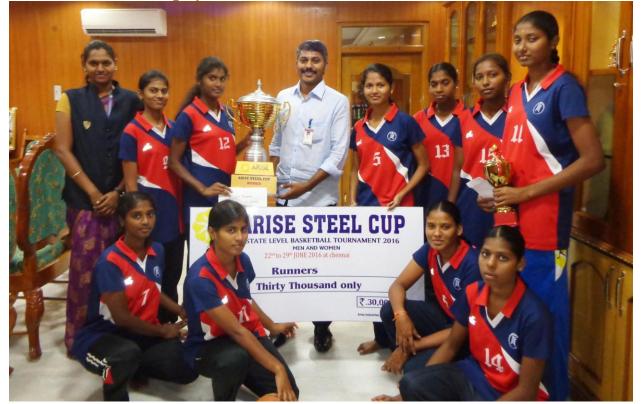

## <u>Academic Year: 2016 – 2017</u>

| S1.<br>No | Description                                                                                                            | State/<br>University/<br>International/<br>National | Sports/<br>Cultural | Total<br>Students<br>participated | Name of the Student                                                                                                                                       | Page<br>No |
|-----------|------------------------------------------------------------------------------------------------------------------------|-----------------------------------------------------|---------------------|-----------------------------------|-----------------------------------------------------------------------------------------------------------------------------------------------------------|------------|
| 1         | 5 <sup>th</sup> SABA Championship 2017 -<br>Tamilnadu Basketball Association                                           | National                                            | Sports              | 1                                 | Mr.H.Muinbek                                                                                                                                              | 121        |
| 2         | 31 <sup>st</sup> Federation Cup National<br>Basketball Championship for<br>Women – Tamilnadu Basketball<br>Association | National                                            | Sports              | 1                                 | P.Monisha                                                                                                                                                 | 124        |
| 3         | 67 <sup>th</sup> Senior National Basketball<br>Championshipfor Men & Women –<br>Basketball Federation of India         | National                                            | Sports              | 1                                 | P.Monisha                                                                                                                                                 | 125        |
| 4         | National Coaching Camp for the<br>Indian Senior Men Basketball Team<br>– Tamilnadu Basketball Association              | National                                            | Sports              | 1                                 | Mr.H.Muinbeg                                                                                                                                              | 126        |
| 5         | 24 <sup>th</sup> FIBA ASIA U18 Championship<br>– Basketball Federation of India                                        | National                                            | Sports              | 1                                 | Mr.Daniel Richards                                                                                                                                        | 127        |
| 6         | 67 <sup>th</sup> Junior National Basketball<br>Championshipfor Men & Women –<br>Basketball Federation of India         | National                                            | Sports              | 1                                 | Mr.Sheldin Roshan J                                                                                                                                       | 128        |
| 7         | Inter College Basketball<br>Tournament – Kumaraguru College<br>of Technology                                           | State Level                                         | Sports              | 10                                | Suriya, Haribaskar, Daniel Richards,<br>Navas, Mohammmed Riyaz,<br>J.Venkatesh, Wasim Akram, C.Varun,<br>S.Vishesh, E.Anandraj                            | 129        |
| 8         | Arise Trophy Basketball Club<br>Tournament 2016 - conducted by<br>Karur Tex City                                       | State Level                                         | Sports              | 12                                | P. Vijay, Jayasuriyan ,<br>Ameethkhan,Muin bek,Daniel<br>Richards, Navas, Mohammmed<br>Riyaz, J.Venkatesh, Wasim Akram,<br>C.Varun, S.Vishesh, E.Anandraj | 130        |

d. M. M.

PRINCIPAL JEPPIAAR INSTITUTE OF TECHNOLOGY Jeppiaar Nagar, Kunnam Sriperumbudur Taluk, Kanchipuram District - 631 604.

13

| 9  | ARISE Steel Trophy'16" – A State<br>Level Basketball Tournament – 2016                 | State Level | Sports  | 10                   | M.Anbumani, P.Monisha,<br>E.Vinothini, K.Priyadharshini<br>S.Gayathri, K.Dharani, R.Deepa,<br>A.Sangeetha, T.Rathika, G.Illakiya                                  | 131 |
|----|----------------------------------------------------------------------------------------|-------------|---------|----------------------|-------------------------------------------------------------------------------------------------------------------------------------------------------------------|-----|
| 10 | All India Inter Collegiate Basketball<br>Tournament (Men) – SSN Trophy                 | State Level | Sports  | 14                   | E.Anantha Raj, Jayasuryan, Karthik<br>Prasad, Daniel Richard, Mohemmed<br>Riyas, Varun, Vishvesh, Navash,<br>Shealton, Andrew, Arun, Pradhap,<br>Mahesh, Dhwakar. | 132 |
| 11 | All India Inter Collegiate Basketball<br>Tournament (Women) – SSN<br>Trophy            | State Level | Sports  | 10                   | M.Anbumani, P.Monisha,<br>E.Vinothini, K.Priyadharshini<br>S.Gayathri, K.Dharani, R.Deepa,<br>A.Sangeetha, T.Rathika, G.Illakiya                                  | 134 |
| 12 | BERTRAM College Basketball<br>Tournament                                               | State Level | Sports  | 14                   | E.Anantha Raj, Jayasuryan, Karthik<br>Prasad, Daniel Richard, Mohemmed<br>Riyas, Varun, Vishvesh, Navash,<br>Shealton, Andrew, Arun, Pradhap,<br>Mahesh, Dhwakar. | 136 |
| 13 | All India Inter University<br>Tournament – Anna University<br>Representation           | University  | Sports  | 14                   | E.Anantha Raj, Jayasuryan, Karthik<br>Prasad, Daniel Richard, Mohemmed<br>Riyas, Varun, Vishvesh, Navash,<br>Shealton, Andrew, Arun, Pradhap,<br>Mahesh, Dhwakar. | 138 |
| 14 | South Zone Inter University<br>Basketball – Anna University<br>Sports Board            | University  | Sports  | 3                    | M.Anbumani, P.Monisha, S.Gayathri                                                                                                                                 | 139 |
| 15 | Anna University Inter Zonal<br>University Tournament - Anna<br>University Sports Board | University  | Sports  | 10                   | M.Anbumani, P.Monisha, E.Vinothini,<br>K.Priyadharshini S.Gayathri, K.Dharani,<br>R.Deepa, A.Sangeetha, T.Rathika,<br>G.Illakiya                                  | 140 |
| 16 | Anna University Inter zonal<br>College Basketball Tournament                           | University  | Sports  | 14<br>L.M. M.        | Anantha Raj, Jayasuryan, Karthik<br>Prasad, Daniel Richard, Mohemmed<br>Riyas, Varun, Vishvesh, Navash,<br>Shealton, Andrew, Arun, Pradhap,<br>Mahesh, Dhwakar.   | 142 |
|    |                                                                                        |             | JEPPIAA | R INSTITUTE OF TECHN | OLOGY                                                                                                                                                             | 14  |