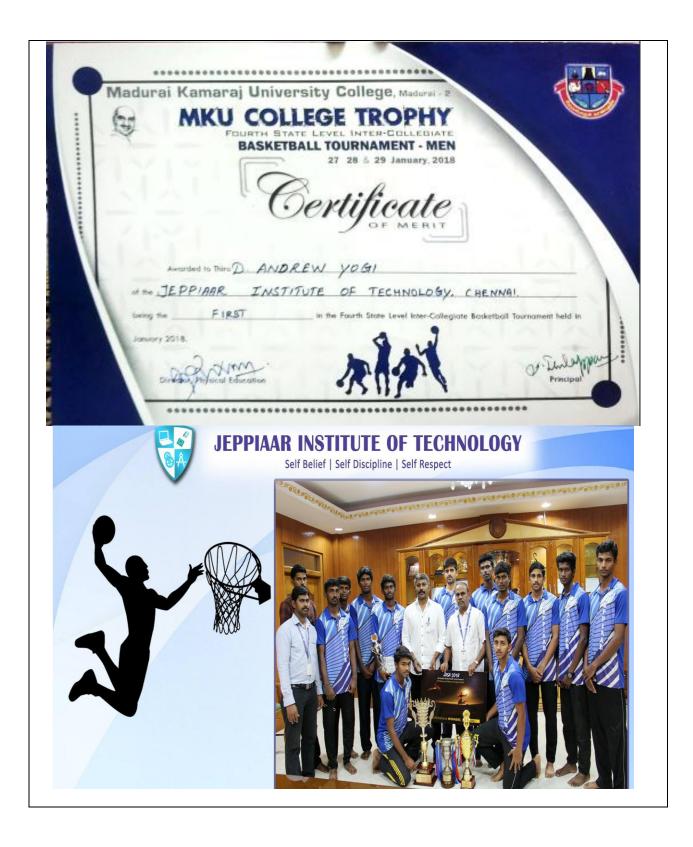

d. M. M.

9

| 15 | Function as Tamilnadu Men Team<br>Coach – 68th Senior National<br>Championship - Tamilnadu<br>Basketball Association                                           | State Level | Sports | 1  | T. Ravi Sankar                                                                                                                                                                                                    | 96  |
|----|----------------------------------------------------------------------------------------------------------------------------------------------------------------|-------------|--------|----|-------------------------------------------------------------------------------------------------------------------------------------------------------------------------------------------------------------------|-----|
| 16 | Function as Selection Committee in<br>the Inter Zone State Basketball<br>Championship for Men & Women –<br>Tamilnadu Basketball Association                    | State Level | Sports | 1  | T. Ravi Sankar                                                                                                                                                                                                    | 97  |
| 17 | Function as Head of Selection<br>Committee in the State<br>Championship for Sub – Junior<br>Category U-13 Boys and Girls –<br>Tamilnadu Basketball Association | State Level | Sports | 1  | T. Ravi Sankar                                                                                                                                                                                                    | 98  |
| 18 | PRD Sports Club South India Inter<br>College Basketball Tournament                                                                                             | State Level | Sports | 12 | Anantharaj E, Jayasuryan, S.<br>Vishvesh, Chaudhary Varun<br>Mukeshkumar, A. Daniel Richards,<br>Andrew Yogi, Navas J, Arun<br>Terrance V, Mohammed Riyaz,<br>Prathap T, Shelton Roshan, Wasim<br>Akram H.        | 99  |
| 19 | Function as Head of Selection<br>Committee in the State<br>Championship for Youth Category<br>U 16 Boys & Girls – Tamilnadu<br>Basketball Association          | State Level | Sports | 1  | T. Ravi Sankar                                                                                                                                                                                                    | 100 |
| 20 | State Level Inter Collegiate<br>Basketball Tournament - "85th<br>BERTRAM MEMORIAL"                                                                             | State Level | Sports | 13 | A. Daniel Richards, S. Vishvesh,<br>Jayasuryan, Chaudhary Varun<br>Mukeshkumar, Arun Terrance V,<br>Mohammed Riyaz, Prathap,<br>Anantharaj E, Andrew yogi, Navas J,<br>Sheldin Roshan, Wasim Akram H,<br>Muin Bek | 101 |