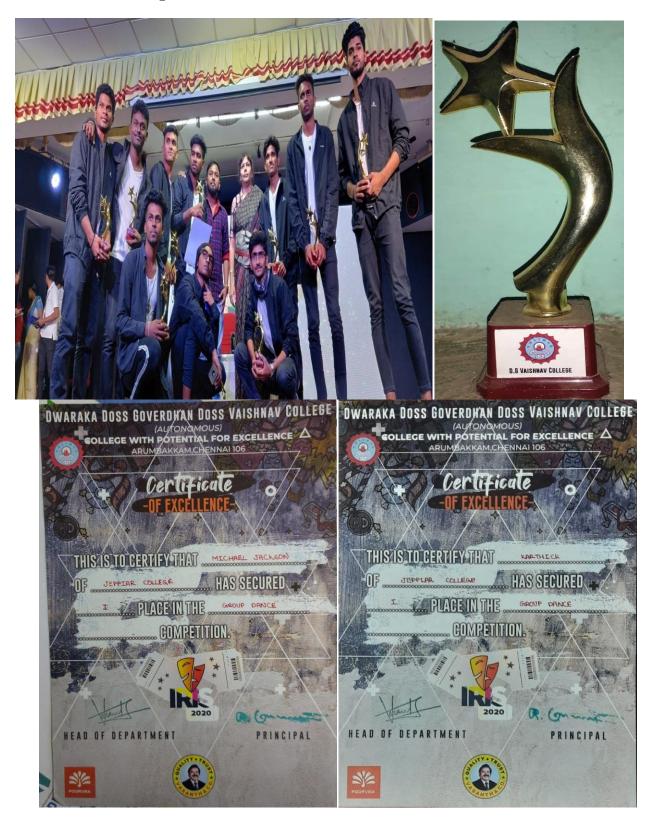

## <u>Academic Year: 2015 – 2016</u>

| Sl.<br>No | Description                                                                                                                                                                              | State/<br>University/<br>International/<br>National | Sports/<br>Cultural | Total<br>Students<br>participated | Name of the Student                                                                                                             | Page<br>No |
|-----------|------------------------------------------------------------------------------------------------------------------------------------------------------------------------------------------|-----------------------------------------------------|---------------------|-----------------------------------|---------------------------------------------------------------------------------------------------------------------------------|------------|
| 1         | 66 <sup>th</sup> Senior National Basketball<br>Championship                                                                                                                              | National                                            | Sports              | 2                                 | Muin Bek H<br>Jayavenkatesh                                                                                                     | 143        |
| 2         | Asssociation of Indian University –<br>All India Inter University<br>Basketball Men                                                                                                      | National                                            | Sports              | 4                                 | Muin Bek H, Vijay, Ameethkhan,<br>Jayavenkatesh                                                                                 | 145        |
| 3         | All India Inter Zonal University<br>Basketball Tournament South<br>Zone Inter University Basketball<br>Tournament held at SRM<br>University, Chennai - Anna<br>University Representation | National                                            | Sports              | 4                                 | Muin Bek H, Vijay, Ameethkhan,<br>Jayavenkatesh                                                                                 | 147        |
| 4         | 66 <sup>th</sup> Junior National Basketball<br>Championship – Basketball<br>Federation of India                                                                                          | National                                            | Sports              | 10                                | Daniel Richard, Muin Bek H, Vijay,<br>Ameethkhan, Haribasker, Annadaraj,<br>Vishvhesh, Suriya, Gopalakrishnan,<br>Jayavenkatesh | 150        |
| 5         | All India Inter Collegiate<br>Tournament-SSN Trophy                                                                                                                                      | State Level                                         | Sports              | 10                                | K Priyadharshini, Reeth Pemmaiah<br>K, Ria Pemmaiah K, Anbumani M,<br>Deepa P, Sathya D, Monisha,<br>Kirthiga, Ramya, Vinothini | 151        |
| 6         | Anna University Inter Zonal<br>Basketballl Tournament (Men)                                                                                                                              | State Level                                         | Sports              | 10                                | Muin Bek H, Ameethkhan,<br>Haribasker, Anadharaj, Vishvhesh,<br>Suriya, Gopalakrishnan,<br>Jayavenkatesh, Thanish, Vijay        | 153        |
| 7         | V.Rajyalakshmi Memorial State<br>Level Inter - Collegiate Basket Ball<br>Tournament For Men 2016                                                                                         | State Level                                         | Sports              | 10                                | Muin Bek H, Vijay, Ameethkhan,<br>Haribasker, Annadaraj, Vishvhesh,<br>Suriya, Gopalakrishnan,<br>Jayavenkatesh, Thanish        | 154        |