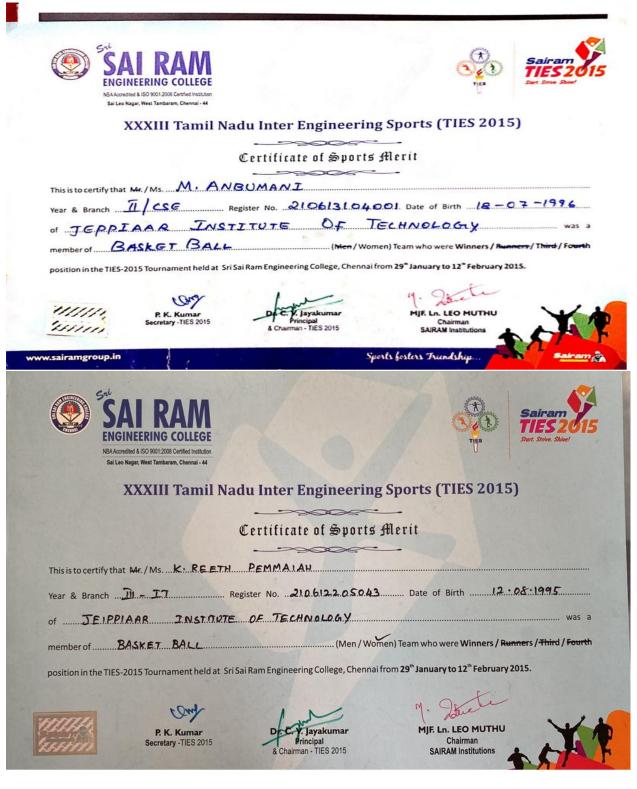

d. M. h.

| 8  | 16 <sup>th</sup> State Level Inter Collegiate<br>Tournament Kongu Trophy | State Level | Sports | 10 | Muin Bek H, Vijay, Ameethkhan,<br>Haribasker, Annadaraj, Vishvhesh,<br>Suriya, Gopalakrishnan,<br>Jayavenkatesh, Thanish        | 155 |
|----|--------------------------------------------------------------------------|-------------|--------|----|---------------------------------------------------------------------------------------------------------------------------------|-----|
| 9  | Inter District Basketball<br>Chaamionship For Junior Men and<br>Women    | State Level | Sports | 10 | Muin Bek H, Vijay, Ameethkhan,<br>Haribasker, Annadaraj, Vishvhesh,<br>Suriya, Gopalakrishnan,<br>Jayavenkatesh, Daniel Richard | 156 |
| 10 | Anna University Inter Zonal<br>Basketball Tournament Women               | State Level | Sports | 10 | K Priyadharshini, Reeth Pemmaiah<br>K, Ria Pemmaiah K, Anbumani M,<br>Monisha, Kirthiga, Deepa P, Sathya<br>D, Ramya, Vinothini | 157 |
| 11 | State Level Intercollegiate<br>Tournament-S A Engineering<br>College     | State Level | Sports | 10 | K Priyadharshini, Reeth Pemmaiah<br>K, Ria Pemmaiah K, Monisha,<br>Kirthiga, Anbumani M, Deepa P,<br>Sathya D, Ramya, Vinothini | 158 |
| 12 | Regional Level Chief Minister's<br>Trophy 2015-2016                      | State Level | Sports | 10 | Daniel Richard, Muin Bek H, Vijay,<br>Ameethkhan, Haribasker, Annadaraj,<br>Vishvhesh, Suriya, Gopalakrishnan<br>Jayavenkatesh  | 159 |
| 13 | Inter District Basketball<br>Chamionship for Junior Men &<br>Women       | State Level | Sports | 10 | K Priyadharshini, Reeth Pemmaiah K<br>Ria Pemmaiah K, Anbumani M<br>Deepa P, Sathya D, Monisha,<br>Kirthiga, Ramya, Vinothini   | 160 |
| 14 | XXXIII Tamilnadu Inter Engg<br>Sports -Ties 2015 (Women)                 | State Level | Sports | 10 | K Priyadharshini, Reeth Pemmaiah K<br>Ria Pemmaiah K, Anbumani M,<br>Deepa P, Monisha, Kirthiga, Sathya<br>D, Ramya, Vinothini  | 161 |
| 15 | XXXIII Tamilnadu Inter Engg<br>Sports -Ties 2015 (Men)                   | State Level | Sports | 10 | Daniel Richard, Muin Bek H, Vijay,<br>Ameethkhan, Haribasker, Annadaraj,<br>Vishvhesh, Suriya, Gopalakrishnan<br>Jayavenkatesh  | 163 |