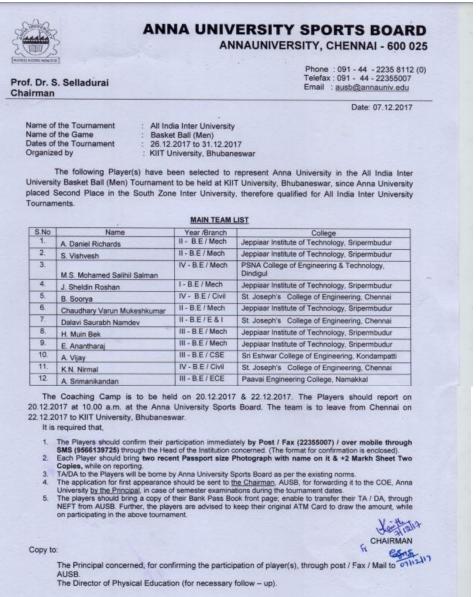

## 8.SDAT – Inter University Basket Ball – Anna University Team Representation

#### ANNA UNIVERSITY SPORTS BOARD ANNA UNIVERSITY, CHENNAI-25

Prof. Dr. S. SIVANESAN CHAIRMAN

Phone: 091 - 44 - 2235 8118/8115 Telefax : 091 - 44 - 2235 5007/8116 Email : ausb@annauniv.edu

Date: 08.11.2019

Name of the Tournament & Game | SDAT- Inter University Basket Ball (Men) Dates of the Tournament Organized By

20.11.2019 to 23.11.2019 Sathyabama Institute of Science and Technology.

The following Player(s) have been (Provisionally) selected to represent Anna University in the SDAT Inter University Basket Ball (Men) Tournament is to be organized at Sathyabama Institute of Science and Technology, Chennai,

| S.No | Name                     | Year /Branch | College                                               |
|------|--------------------------|--------------|-------------------------------------------------------|
| 1.   | Naresh.G                 | III/CSE      | Sri Eshwar engineering college, Coimbatore            |
| 2    | Surya.K                  | II/CSE       | Jeppiaar Institute of Tech, Chennai                   |
| 3    | Daniel Richards A        | IV/ MECH     | Jeppiaar Institute of Tech, Chennai                   |
| 4.   | Dalavi Saurabh<br>Namdev | IV/EIE       | St Joseph College of Engineering, Chennai             |
| 5    | Arun Terrance.V          | III/CSE      | Jeppiaar Institute of Tech, Chennai                   |
| 6.   | Manikandan GK            | IV/MECH      | Vellammal College of Engineering, Madurai             |
| 7.   | Aldo Rono.S              | III/CSE      | St.Joseph College of Engineering, Chennai             |
| 8.   | Vishvesh.S               | IV/MECH      | Jeppiaar Institute of Tech, Chennai                   |
| 9.   | Mchammed Riyaz.M         | IV/IT        | Jeppiaar Institute of Tech, Chennai                   |
| 10   | Ramesh.S                 | IV/MECH      | University College of Engineering, BIT campus, Tirchy |
| 11.  | Sivanesh.TV              | IV/EEE       | St.Joseph College of Engineering, Chennai             |
| 12   | Ajith Charansamy.P       | II/MECH      | Srikrishna college of Engineering, Coimbatore         |

#### UNIVERSITY TEAM LIST

The Coaching Camp is to be held from 17.11.2019 to 19.11.2019. The Players should report on 17.11.2019 at 10.00 a.m. at Anna University Sports Board, Chennai. The team is to leave from Chennai on 19.11.2019 to Tournament Venue