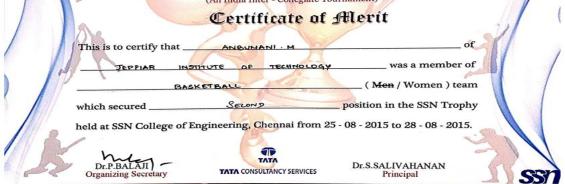

## <u>Academic Year: 2015 – 2016</u>

| Sl.<br>No | Description                                                                                                                                                                              | State/<br>University/<br>International/<br>National | Sports/<br>Cultural | Total<br>Students<br>participated | Name of the Student                                                                                                             | Page<br>No |
|-----------|------------------------------------------------------------------------------------------------------------------------------------------------------------------------------------------|-----------------------------------------------------|---------------------|-----------------------------------|---------------------------------------------------------------------------------------------------------------------------------|------------|
| 1         | 66 <sup>th</sup> Senior National Basketball<br>Championship                                                                                                                              | National                                            | Sports              | 2                                 | Muin Bek H<br>Jayavenkatesh                                                                                                     | 143        |
| 2         | Asssociation of Indian University –<br>All India Inter University<br>Basketball Men                                                                                                      | National                                            | Sports              | 4                                 | Muin Bek H, Vijay, Ameethkhan,<br>Jayavenkatesh                                                                                 | 145        |
| 3         | All India Inter Zonal University<br>Basketball Tournament South<br>Zone Inter University Basketball<br>Tournament held at SRM<br>University, Chennai - Anna<br>University Representation | National                                            | Sports              | 4                                 | Muin Bek H, Vijay, Ameethkhan,<br>Jayavenkatesh                                                                                 | 147        |
| 4         | 66 <sup>th</sup> Junior National Basketball<br>Championship – Basketball<br>Federation of India                                                                                          | National                                            | Sports              | 10                                | Daniel Richard, Muin Bek H, Vijay,<br>Ameethkhan, Haribasker, Annadaraj,<br>Vishvhesh, Suriya, Gopalakrishnan,<br>Jayavenkatesh | 150        |
| 5         | All India Inter Collegiate<br>Tournament-SSN Trophy                                                                                                                                      | State Level                                         | Sports              | 10                                | K Priyadharshini, Reeth Pemmaiah<br>K, Ria Pemmaiah K, Anbumani M,<br>Deepa P, Sathya D, Monisha,<br>Kirthiga, Ramya, Vinothini | 151        |
| 6         | Anna University Inter Zonal<br>Basketballl Tournament (Men)                                                                                                                              | State Level                                         | Sports              | 10                                | Muin Bek H, Ameethkhan,<br>Haribasker, Anadharaj, Vishvhesh,<br>Suriya, Gopalakrishnan,<br>Jayavenkatesh, Thanish, Vijay        | 153        |
| 7         | V.Rajyalakshmi Memorial State<br>Level Inter - Collegiate Basket Ball<br>Tournament For Men 2016                                                                                         | State Level                                         | Sports              | 10                                | Muin Bek H, Vijay, Ameethkhan,<br>Haribasker, Annadaraj, Vishvhesh,<br>Suriya, Gopalakrishnan,<br>Jayavenkatesh, Thanish        | 154        |