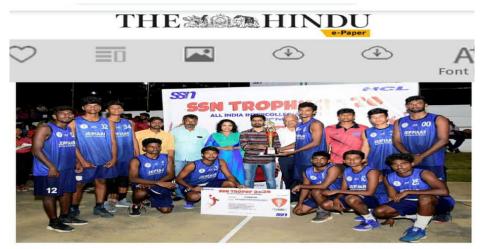

## 2.All India Inter-College Tournament (Women)- "SSN TROPHY"

| Jac                                  | ECTIFICATE OF TECHNAR<br>BUNNIERS<br>Ering, Chennai from. 24102 (2020                           | Was a member of<br>(Men/Women) team which secured<br>position in the SSN Trophy held at<br>to |
|--------------------------------------|-------------------------------------------------------------------------------------------------|-----------------------------------------------------------------------------------------------|
| Dr. P. BALAM<br>Organising Secretary | ssn                                                                                             | Dr. S. SALIVAHANAN<br>Principal                                                               |
|                                      | Certificate of Atlerit<br>NULANIAA G<br>BACKETBALL<br>BACKETBALL<br>Chennai from 24, Joz J 2020 | Wen/Women) team which secured sition in the SSN Trophy held at                                |
|                                      | CERTIFICATE OF TEOLOR<br>BACKSET DALL<br>BUNNERG<br>Tring, Chennai from 24, 102, 12020          | of<br>WOLDENY                                                                                 |
| JEPPIA                               | CERTIFICATE OF TECHNOLOG<br>SANGEETHA: A<br>AR INSTITUTE OF TECHNOLOG<br>GREETBALL<br>RUNNERG   | Was a member of<br>(Men/Women) team which secured<br>position in the SSN Trophy held at       |