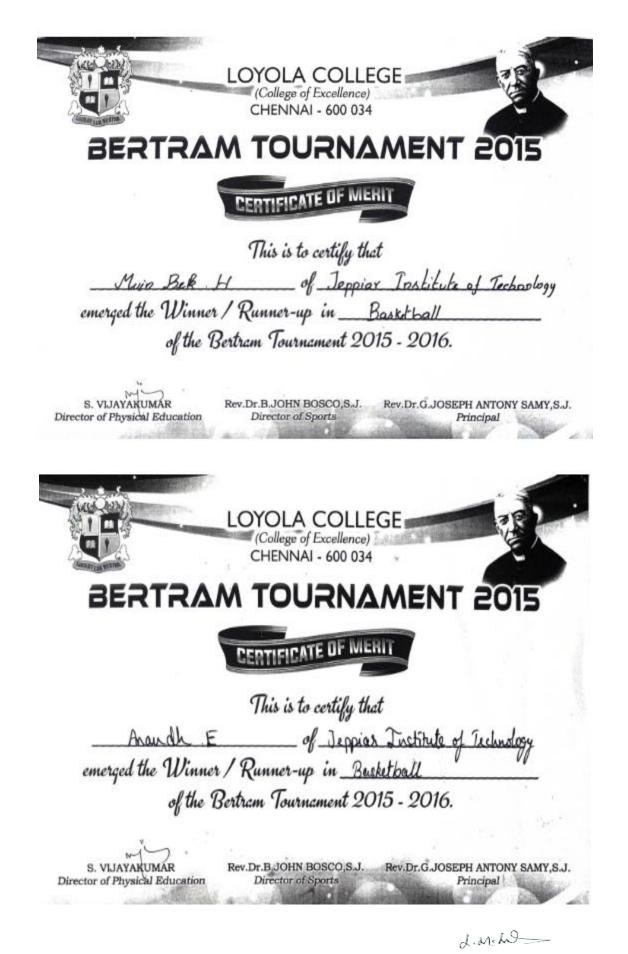

## <u>Academic Year: 2015 – 2016</u>

| Sl.<br>No | Description                                                                                                                                                                              | State/<br>University/<br>International/<br>National | Sports/<br>Cultural | Total<br>Students<br>participated | Name of the Student                                                                                                             | Page<br>No |
|-----------|------------------------------------------------------------------------------------------------------------------------------------------------------------------------------------------|-----------------------------------------------------|---------------------|-----------------------------------|---------------------------------------------------------------------------------------------------------------------------------|------------|
| 1         | 66 <sup>th</sup> Senior National Basketball<br>Championship                                                                                                                              | National                                            | Sports              | 2                                 | Muin Bek H<br>Jayavenkatesh                                                                                                     | 143        |
| 2         | Asssociation of Indian University –<br>All India Inter University<br>Basketball Men                                                                                                      | National                                            | Sports              | 4                                 | Muin Bek H, Vijay, Ameethkhan,<br>Jayavenkatesh                                                                                 | 145        |
| 3         | All India Inter Zonal University<br>Basketball Tournament South<br>Zone Inter University Basketball<br>Tournament held at SRM<br>University, Chennai - Anna<br>University Representation | National                                            | Sports              | 4                                 | Muin Bek H, Vijay, Ameethkhan,<br>Jayavenkatesh                                                                                 | 147        |
| 4         | 66 <sup>th</sup> Junior National Basketball<br>Championship – Basketball<br>Federation of India                                                                                          | National                                            | Sports              | 10                                | Daniel Richard, Muin Bek H, Vijay,<br>Ameethkhan, Haribasker, Annadaraj,<br>Vishvhesh, Suriya, Gopalakrishnan,<br>Jayavenkatesh | 150        |
| 5         | All India Inter Collegiate<br>Tournament-SSN Trophy                                                                                                                                      | State Level                                         | Sports              | 10                                | K Priyadharshini, Reeth Pemmaiah<br>K, Ria Pemmaiah K, Anbumani M,<br>Deepa P, Sathya D, Monisha,<br>Kirthiga, Ramya, Vinothini | 151        |
| 6         | Anna University Inter Zonal<br>Basketballl Tournament (Men)                                                                                                                              | State Level                                         | Sports              | 10                                | Muin Bek H, Ameethkhan,<br>Haribasker, Anadharaj, Vishvhesh,<br>Suriya, Gopalakrishnan,<br>Jayavenkatesh, Thanish, Vijay        | 153        |
| 7         | V.Rajyalakshmi Memorial State<br>Level Inter - Collegiate Basket Ball<br>Tournament For Men 2016                                                                                         | State Level                                         | Sports              | 10                                | Muin Bek H, Vijay, Ameethkhan,<br>Haribasker, Annadaraj, Vishvhesh,<br>Suriya, Gopalakrishnan,<br>Jayavenkatesh, Thanish        | 154        |

d. M. h.

| 8  | 16 <sup>th</sup> State Level Inter Collegiate<br>Tournament Kongu Trophy | State Level | Sports | 10 | Muin Bek H, Vijay, Ameethkhan,<br>Haribasker, Annadaraj, Vishvhesh,<br>Suriya, Gopalakrishnan,<br>Jayavenkatesh, Thanish        | 155 |
|----|--------------------------------------------------------------------------|-------------|--------|----|---------------------------------------------------------------------------------------------------------------------------------|-----|
| 9  | Inter District Basketball<br>Chaamionship For Junior Men and<br>Women    | State Level | Sports | 10 | Muin Bek H, Vijay, Ameethkhan,<br>Haribasker, Annadaraj, Vishvhesh,<br>Suriya, Gopalakrishnan,<br>Jayavenkatesh, Daniel Richard | 156 |
| 10 | Anna University Inter Zonal<br>Basketball Tournament Women               | State Level | Sports | 10 | K Priyadharshini, Reeth Pemmaiah<br>K, Ria Pemmaiah K, Anbumani M,<br>Monisha, Kirthiga, Deepa P, Sathya<br>D, Ramya, Vinothini | 157 |
| 11 | State Level Intercollegiate<br>Tournament-S A Engineering<br>College     | State Level | Sports | 10 | K Priyadharshini, Reeth Pemmaiah<br>K, Ria Pemmaiah K, Monisha,<br>Kirthiga, Anbumani M, Deepa P,<br>Sathya D, Ramya, Vinothini | 158 |
| 12 | Regional Level Chief Minister's<br>Trophy 2015-2016                      | State Level | Sports | 10 | Daniel Richard, Muin Bek H, Vijay,<br>Ameethkhan, Haribasker, Annadaraj,<br>Vishvhesh, Suriya, Gopalakrishnan<br>Jayavenkatesh  | 159 |
| 13 | Inter District Basketball<br>Chamionship for Junior Men &<br>Women       | State Level | Sports | 10 | K Priyadharshini, Reeth Pemmaiah K<br>Ria Pemmaiah K, Anbumani M<br>Deepa P, Sathya D, Monisha,<br>Kirthiga, Ramya, Vinothini   | 160 |
| 14 | XXXIII Tamilnadu Inter Engg<br>Sports -Ties 2015 (Women)                 | State Level | Sports | 10 | K Priyadharshini, Reeth Pemmaiah K<br>Ria Pemmaiah K, Anbumani M,<br>Deepa P, Monisha, Kirthiga, Sathya<br>D, Ramya, Vinothini  | 161 |
| 15 | XXXIII Tamilnadu Inter Engg<br>Sports -Ties 2015 (Men)                   | State Level | Sports | 10 | Daniel Richard, Muin Bek H, Vijay,<br>Ameethkhan, Haribasker, Annadaraj,<br>Vishvhesh, Suriya, Gopalakrishnan<br>Jayavenkatesh  | 163 |