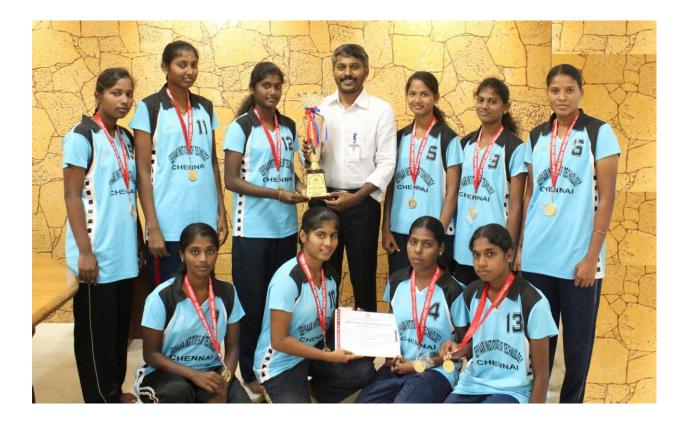

## 2.All India Inter-College Tournament (Women)- "SSN TROPHY"

| Jac                                  | ECTIFICATE OF TECHNAR<br>BUNNIERS<br>Ering, Chennai from. 24102 (2020                           | Was a member of<br>(Men/Women) team which secured<br>position in the SSN Trophy held at<br>to |
|--------------------------------------|-------------------------------------------------------------------------------------------------|-----------------------------------------------------------------------------------------------|
| Dr. P. BALAM<br>Organising Secretary | ssn                                                                                             | Dr. S. SALIVAHANAN<br>Principal                                                               |
|                                      | Certificate of Atlerit<br>NULANIAA G<br>BACKETBALL<br>BACKETBALL<br>Chennai from 24, Joz J 2020 | Wen/Women) team which secured sition in the SSN Trophy held at                                |
|                                      | CERTIFICATE OF TEOLOR<br>BACKSET DALL<br>BUNNERG<br>Tring, Chennai from 24, 102, 12020          | of<br>WOLDENY                                                                                 |
| JEPPIA                               | CERTIFICATE OF TECHNOLOG<br>SANGEETHA: A<br>AR INSTITUTE OF TECHNOLOG<br>GREETBALL<br>RUNNERG   | Was a member of<br>(Men/Women) team which secured<br>position in the SSN Trophy held at       |