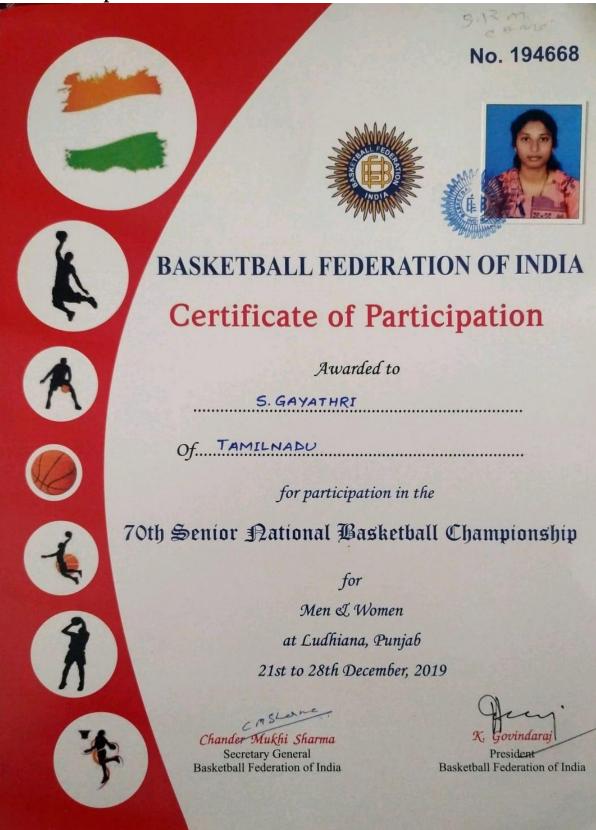

# 4.70<sup>th</sup> Senior National Basketball Championship – Basketball Federation of India Representation

d. M. M.