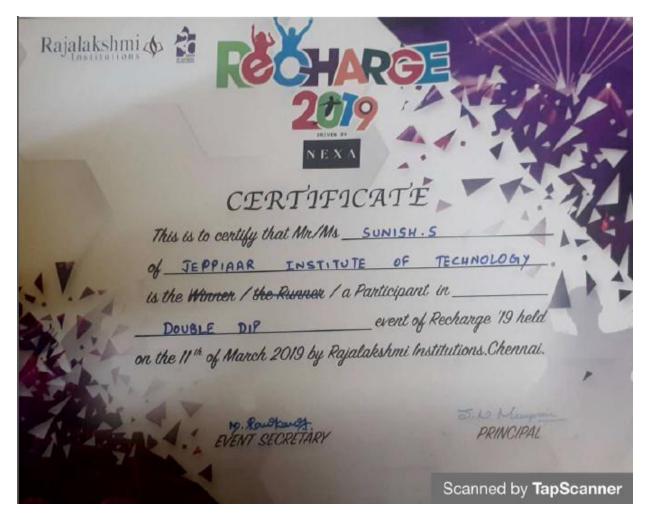

d. M. h.

| 8  | 16 <sup>th</sup> State Level Inter Collegiate<br>Tournament Kongu Trophy | State Level | Sports | 10 | Muin Bek H, Vijay, Ameethkhan,<br>Haribasker, Annadaraj, Vishvhesh,<br>Suriya, Gopalakrishnan,<br>Jayavenkatesh, Thanish        | 155 |
|----|--------------------------------------------------------------------------|-------------|--------|----|---------------------------------------------------------------------------------------------------------------------------------|-----|
| 9  | Inter District Basketball<br>Chaamionship For Junior Men and<br>Women    | State Level | Sports | 10 | Muin Bek H, Vijay, Ameethkhan,<br>Haribasker, Annadaraj, Vishvhesh,<br>Suriya, Gopalakrishnan,<br>Jayavenkatesh, Daniel Richard | 156 |
| 10 | Anna University Inter Zonal<br>Basketball Tournament Women               | State Level | Sports | 10 | K Priyadharshini, Reeth Pemmaiah<br>K, Ria Pemmaiah K, Anbumani M,<br>Monisha, Kirthiga, Deepa P, Sathya<br>D, Ramya, Vinothini | 157 |
| 11 | State Level Intercollegiate<br>Tournament-S A Engineering<br>College     | State Level | Sports | 10 | K Priyadharshini, Reeth Pemmaiah<br>K, Ria Pemmaiah K, Monisha,<br>Kirthiga, Anbumani M, Deepa P,<br>Sathya D, Ramya, Vinothini | 158 |
| 12 | Regional Level Chief Minister's<br>Trophy 2015-2016                      | State Level | Sports | 10 | Daniel Richard, Muin Bek H, Vijay,<br>Ameethkhan, Haribasker, Annadaraj,<br>Vishvhesh, Suriya, Gopalakrishnan<br>Jayavenkatesh  | 159 |
| 13 | Inter District Basketball<br>Chamionship for Junior Men &<br>Women       | State Level | Sports | 10 | K Priyadharshini, Reeth Pemmaiah K<br>Ria Pemmaiah K, Anbumani M<br>Deepa P, Sathya D, Monisha,<br>Kirthiga, Ramya, Vinothini   | 160 |
| 14 | XXXIII Tamilnadu Inter Engg<br>Sports -Ties 2015 (Women)                 | State Level | Sports | 10 | K Priyadharshini, Reeth Pemmaiah K<br>Ria Pemmaiah K, Anbumani M,<br>Deepa P, Monisha, Kirthiga, Sathya<br>D, Ramya, Vinothini  | 161 |
| 15 | XXXIII Tamilnadu Inter Engg<br>Sports -Ties 2015 (Men)                   | State Level | Sports | 10 | Daniel Richard, Muin Bek H, Vijay,<br>Ameethkhan, Haribasker, Annadaraj,<br>Vishvhesh, Suriya, Gopalakrishnan<br>Jayavenkatesh  | 163 |

d. M. M.

16

| 16 | Regional Level Chef Minister<br>Trophy-Sports Development<br>Authority Of India                  | State Level | Sports | 10           | K Priyadharshini, Reeth Pemmaiah<br>K, Ria Pemmaiah k, Anbumani M,<br>Deepa P, Sathya D, Ramya, Monisha,<br>Kirthiga, Vinothini                      | 164 |
|----|--------------------------------------------------------------------------------------------------|-------------|--------|--------------|------------------------------------------------------------------------------------------------------------------------------------------------------|-----|
| 17 | 2nd State Level Inter Collegiate<br>Basketball Tournament - Sterlite<br>Copper Trophy'2015       | State Level | Sports | 10           | Daniel Richard, Muin Bek H, Vijay,<br>Ameethkhan, Haribasker, Annadaraj,<br>Vishvhesh, Suriya, Gopalakrishnan<br>Jayavenkatesh                       | 165 |
| 18 | IIT GF & KR Basketball<br>Tournament 2015 (Girls)                                                | State Level | Sports | 10           | K Priyadharshini, Reeth Pemmaiah<br>K, Ria Pemmaiah K, Anbumani M,<br>Deepa P, Sathya D, Monisha,<br>Kirthiga, Ramya, Vinothini                      | 166 |
| 19 | IIT Gf & KR Basketball Tournament<br>2015 (Boys)                                                 | State Level | Sports | 10           | Muin Bek H, Vijay, Ameethkhan,<br>Haribasker, Annadaraj, Vishvhesh,<br>Suriya, Gopalakrishnan, Thanish                                               | 167 |
| 20 | MITAFEST 2015 – Madras Institute<br>of Technology Award Ceremony                                 | State Level | Sports | 2            | Vijay and Ramya                                                                                                                                      | 168 |
| 21 | Nomination of Sports Award<br>Function by Anna University                                        | State Level | Sports | 11           | Ajinya Ashkrao Mane, Arun Hari<br>Kumar, Madhan Kumar, Shanshank<br>Rai, Vijay P, Ramya R, Bhavani,<br>Sharmaila Devi, Vinodhini, Monisha,<br>Sathya | 169 |
| 22 | Dr.MDK Kuthalingam Memorial<br>Second Inetr Collegiate State Level<br>Basketball Tournament 2015 | State Level | Sports | 10           | Muin Bek H, Vijay, Ameethkhan,<br>Haribasker, Annadaraj, Vishvhesh,<br>Suriya, Gopalakrishnan,<br>Jayavenkatesh, Thanish                             | 170 |
| 23 | 83 <sup>rd</sup> Bertram Memorial State Level<br>Inter Collegiate Basketball<br>Tournameent      | State Level | Sports | 10           | Muin Bek H, Vijay, Ameethkhan,<br>Haribasker, Anadharaj, Vishvhesh<br>Suriya, Gopalakrishnan,<br>Jayavenkatesh, Thanish                              | 172 |
| 24 | 2 <sup>nd</sup> Golden Jublee State Level<br>Basketball For men – PSG Trophy                     | State Level | Sports | 10<br>d.a.l. | Ajinya Ashkrao Mane, Muin Bek H,<br>Hari Kumar, Ameeth Khan,<br>Shanshank Rai, Vijay P, Anadharaj,<br>Haribasker, Anadharaj, Suriya                  | 176 |