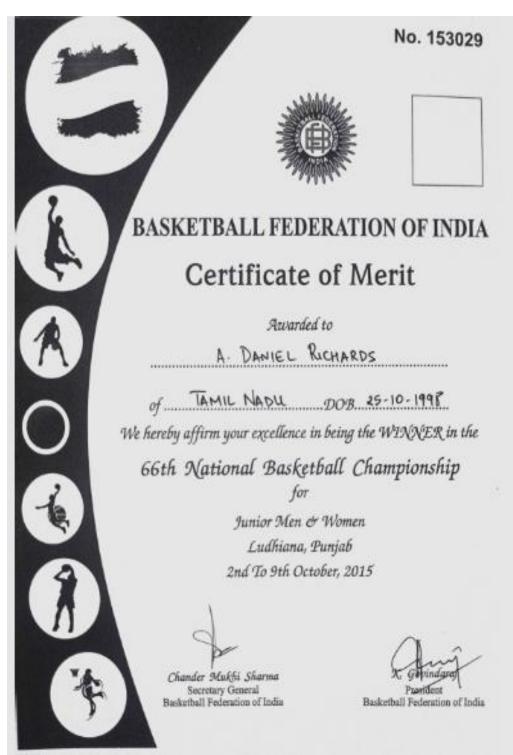

## <u>Academic Year: 2015 – 2016</u>

| Sl.<br>No | Description                                                                                                                                                                              | State/<br>University/<br>International/<br>National | Sports/<br>Cultural | Total<br>Students<br>participated | Name of the Student                                                                                                             | Page<br>No |
|-----------|------------------------------------------------------------------------------------------------------------------------------------------------------------------------------------------|-----------------------------------------------------|---------------------|-----------------------------------|---------------------------------------------------------------------------------------------------------------------------------|------------|
| 1         | 66 <sup>th</sup> Senior National Basketball<br>Championship                                                                                                                              | National                                            | Sports              | 2                                 | Muin Bek H<br>Jayavenkatesh                                                                                                     | 143        |
| 2         | Asssociation of Indian University –<br>All India Inter University<br>Basketball Men                                                                                                      | National                                            | Sports              | 4                                 | Muin Bek H, Vijay, Ameethkhan,<br>Jayavenkatesh                                                                                 | 145        |
| 3         | All India Inter Zonal University<br>Basketball Tournament South<br>Zone Inter University Basketball<br>Tournament held at SRM<br>University, Chennai - Anna<br>University Representation | National                                            | Sports              | 4                                 | Muin Bek H, Vijay, Ameethkhan,<br>Jayavenkatesh                                                                                 | 147        |
| 4         | 66 <sup>th</sup> Junior National Basketball<br>Championship – Basketball<br>Federation of India                                                                                          | National                                            | Sports              | 10                                | Daniel Richard, Muin Bek H, Vijay,<br>Ameethkhan, Haribasker, Annadaraj,<br>Vishvhesh, Suriya, Gopalakrishnan,<br>Jayavenkatesh | 150        |
| 5         | All India Inter Collegiate<br>Tournament-SSN Trophy                                                                                                                                      | State Level                                         | Sports              | 10                                | K Priyadharshini, Reeth Pemmaiah<br>K, Ria Pemmaiah K, Anbumani M,<br>Deepa P, Sathya D, Monisha,<br>Kirthiga, Ramya, Vinothini | 151        |
| 6         | Anna University Inter Zonal<br>Basketballl Tournament (Men)                                                                                                                              | State Level                                         | Sports              | 10                                | Muin Bek H, Ameethkhan,<br>Haribasker, Anadharaj, Vishvhesh,<br>Suriya, Gopalakrishnan,<br>Jayavenkatesh, Thanish, Vijay        | 153        |
| 7         | V.Rajyalakshmi Memorial State<br>Level Inter - Collegiate Basket Ball<br>Tournament For Men 2016                                                                                         | State Level                                         | Sports              | 10                                | Muin Bek H, Vijay, Ameethkhan,<br>Haribasker, Annadaraj, Vishvhesh,<br>Suriya, Gopalakrishnan,<br>Jayavenkatesh, Thanish        | 154        |