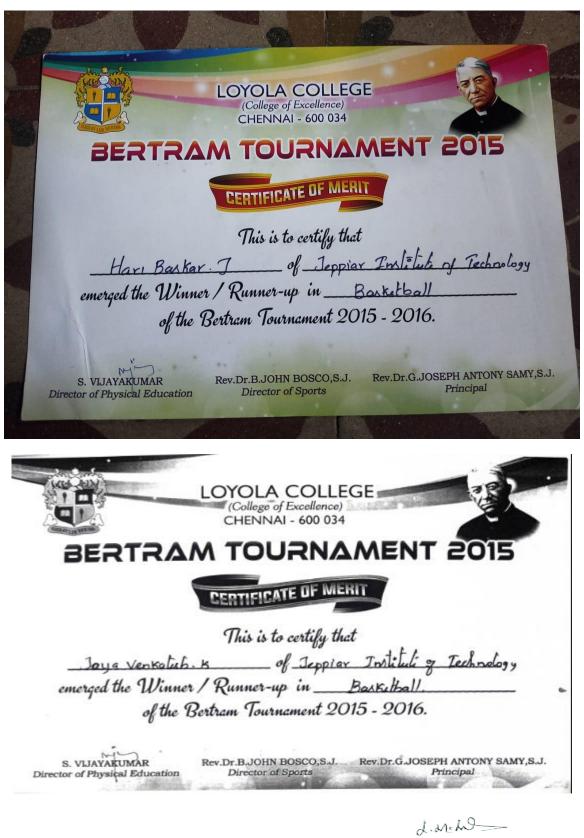

## <u>Academic Year: 2015 – 2016</u>

| Sl.<br>No | Description                                                                                                                                                                              | State/<br>University/<br>International/<br>National | Sports/<br>Cultural | Total<br>Students<br>participated | Name of the Student                                                                                                             | Page<br>No |
|-----------|------------------------------------------------------------------------------------------------------------------------------------------------------------------------------------------|-----------------------------------------------------|---------------------|-----------------------------------|---------------------------------------------------------------------------------------------------------------------------------|------------|
| 1         | 66 <sup>th</sup> Senior National Basketball<br>Championship                                                                                                                              | National                                            | Sports              | 2                                 | Muin Bek H<br>Jayavenkatesh                                                                                                     | 143        |
| 2         | Asssociation of Indian University –<br>All India Inter University<br>Basketball Men                                                                                                      | National                                            | Sports              | 4                                 | Muin Bek H, Vijay, Ameethkhan,<br>Jayavenkatesh                                                                                 | 145        |
| 3         | All India Inter Zonal University<br>Basketball Tournament South<br>Zone Inter University Basketball<br>Tournament held at SRM<br>University, Chennai - Anna<br>University Representation | National                                            | Sports              | 4                                 | Muin Bek H, Vijay, Ameethkhan,<br>Jayavenkatesh                                                                                 | 147        |
| 4         | 66 <sup>th</sup> Junior National Basketball<br>Championship – Basketball<br>Federation of India                                                                                          | National                                            | Sports              | 10                                | Daniel Richard, Muin Bek H, Vijay,<br>Ameethkhan, Haribasker, Annadaraj,<br>Vishvhesh, Suriya, Gopalakrishnan,<br>Jayavenkatesh | 150        |
| 5         | All India Inter Collegiate<br>Tournament-SSN Trophy                                                                                                                                      | State Level                                         | Sports              | 10                                | K Priyadharshini, Reeth Pemmaiah<br>K, Ria Pemmaiah K, Anbumani M,<br>Deepa P, Sathya D, Monisha,<br>Kirthiga, Ramya, Vinothini | 151        |
| 6         | Anna University Inter Zonal<br>Basketballl Tournament (Men)                                                                                                                              | State Level                                         | Sports              | 10                                | Muin Bek H, Ameethkhan,<br>Haribasker, Anadharaj, Vishvhesh,<br>Suriya, Gopalakrishnan,<br>Jayavenkatesh, Thanish, Vijay        | 153        |
| 7         | V.Rajyalakshmi Memorial State<br>Level Inter - Collegiate Basket Ball<br>Tournament For Men 2016                                                                                         | State Level                                         | Sports              | 10                                | Muin Bek H, Vijay, Ameethkhan,<br>Haribasker, Annadaraj, Vishvhesh,<br>Suriya, Gopalakrishnan,<br>Jayavenkatesh, Thanish        | 154        |

d. M. h.

| 8  | 16 <sup>th</sup> State Level Inter Collegiate<br>Tournament Kongu Trophy | State Level | Sports | 10 | Muin Bek H, Vijay, Ameethkhan,<br>Haribasker, Annadaraj, Vishvhesh,<br>Suriya, Gopalakrishnan,<br>Jayavenkatesh, Thanish        | 155 |
|----|--------------------------------------------------------------------------|-------------|--------|----|---------------------------------------------------------------------------------------------------------------------------------|-----|
| 9  | Inter District Basketball<br>Chaamionship For Junior Men and<br>Women    | State Level | Sports | 10 | Muin Bek H, Vijay, Ameethkhan,<br>Haribasker, Annadaraj, Vishvhesh,<br>Suriya, Gopalakrishnan,<br>Jayavenkatesh, Daniel Richard | 156 |
| 10 | Anna University Inter Zonal<br>Basketball Tournament Women               | State Level | Sports | 10 | K Priyadharshini, Reeth Pemmaiah<br>K, Ria Pemmaiah K, Anbumani M,<br>Monisha, Kirthiga, Deepa P, Sathya<br>D, Ramya, Vinothini | 157 |
| 11 | State Level Intercollegiate<br>Tournament-S A Engineering<br>College     | State Level | Sports | 10 | K Priyadharshini, Reeth Pemmaiah<br>K, Ria Pemmaiah K, Monisha,<br>Kirthiga, Anbumani M, Deepa P,<br>Sathya D, Ramya, Vinothini | 158 |
| 12 | Regional Level Chief Minister's<br>Trophy 2015-2016                      | State Level | Sports | 10 | Daniel Richard, Muin Bek H, Vijay,<br>Ameethkhan, Haribasker, Annadaraj,<br>Vishvhesh, Suriya, Gopalakrishnan<br>Jayavenkatesh  | 159 |
| 13 | Inter District Basketball<br>Chamionship for Junior Men &<br>Women       | State Level | Sports | 10 | K Priyadharshini, Reeth Pemmaiah K<br>Ria Pemmaiah K, Anbumani M<br>Deepa P, Sathya D, Monisha,<br>Kirthiga, Ramya, Vinothini   | 160 |
| 14 | XXXIII Tamilnadu Inter Engg<br>Sports -Ties 2015 (Women)                 | State Level | Sports | 10 | K Priyadharshini, Reeth Pemmaiah K<br>Ria Pemmaiah K, Anbumani M,<br>Deepa P, Monisha, Kirthiga, Sathya<br>D, Ramya, Vinothini  | 161 |
| 15 | XXXIII Tamilnadu Inter Engg<br>Sports -Ties 2015 (Men)                   | State Level | Sports | 10 | Daniel Richard, Muin Bek H, Vijay,<br>Ameethkhan, Haribasker, Annadaraj,<br>Vishvhesh, Suriya, Gopalakrishnan<br>Jayavenkatesh  | 163 |