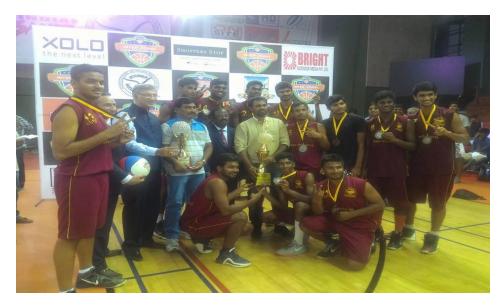

## 8.SDAT – Inter University Basket Ball – Anna University Team Representation

Name of the Tournament & Game | SDAT- Inter University Basket Ball (Men) Dates of the Tournament Organized By

20.11.2019 to 23.11.2019 Sathyabama Institute of Science and Technology.

The following Player(s) have been (Provisionally) selected to represent Anna University in the SDAT Inter University Basket Ball (Men) Tournament is to be organized at Sathyabama Institute of Science and Technology, Chennai,

| S.No | Name                     | Year /Branch | College                                               |
|------|--------------------------|--------------|-------------------------------------------------------|
| 1.   | Naresh.G                 | III/CSE      | Sri Eshwar engineering college, Coimbatore            |
| 2    | Surya.K                  | II/CSE       | Jeppiaar Institute of Tech, Chennai                   |
| 3    | Daniel Richards A        | IV/ MECH     | Jeppiaar Institute of Tech, Chennai                   |
| 4.   | Dalavi Saurabh<br>Namdev | IV/EIE       | St Joseph College of Engineering, Chennai             |
| 5    | Arun Terrance.V          | III/CSE      | Jeppiaar Institute of Tech, Chennai                   |
| 6.   | Manikandan GK            | IV/MECH      | Vellammal College of Engineering, Madurai             |
| 7.   | Aldo Rono.S              | III/CSE      | St.Joseph College of Engineering, Chennai             |
| 8.   | Vishvesh.S               | IV/MECH      | Jeppiaar Institute of Tech, Chennai                   |
| 9.   | Mchammed Riyaz.M         | IV/IT        | Jeppiaar Institute of Tech, Chennai                   |
| 10   | Ramesh.S                 | IV/MECH      | University College of Engineering, BIT campus, Tirchy |
| 11.  | Sivanesh.TV              | IV/EEE       | St.Joseph College of Engineering, Chennai             |
| 12   | Ajith Charansamy.P       | II/MECH      | Srikrishna college of Engineering, Coimbatore         |