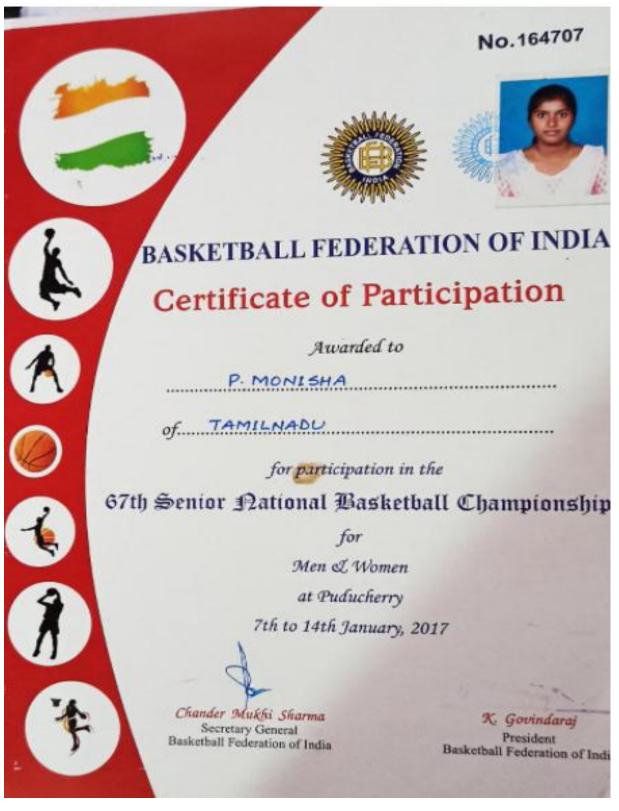

## <u>Academic Year: 2016 – 2017</u>

| S1.<br>No | Description                                                                                                            | State/<br>University/<br>International/<br>National | Sports/<br>Cultural | Total<br>Students<br>participated | Name of the Student                                                                                                                                       | Page<br>No |
|-----------|------------------------------------------------------------------------------------------------------------------------|-----------------------------------------------------|---------------------|-----------------------------------|-----------------------------------------------------------------------------------------------------------------------------------------------------------|------------|
| 1         | 5 <sup>th</sup> SABA Championship 2017 -<br>Tamilnadu Basketball Association                                           | National                                            | Sports              | 1                                 | Mr.H.Muinbek                                                                                                                                              | 121        |
| 2         | 31 <sup>st</sup> Federation Cup National<br>Basketball Championship for<br>Women – Tamilnadu Basketball<br>Association | National                                            | Sports              | 1                                 | P.Monisha                                                                                                                                                 | 124        |
| 3         | 67 <sup>th</sup> Senior National Basketball<br>Championshipfor Men & Women –<br>Basketball Federation of India         | National                                            | Sports              | 1                                 | P.Monisha                                                                                                                                                 | 125        |
| 4         | National Coaching Camp for the<br>Indian Senior Men Basketball Team<br>– Tamilnadu Basketball Association              | National                                            | Sports              | 1                                 | Mr.H.Muinbeg                                                                                                                                              | 126        |
| 5         | 24 <sup>th</sup> FIBA ASIA U18 Championship<br>– Basketball Federation of India                                        | National                                            | Sports              | 1                                 | Mr.Daniel Richards                                                                                                                                        | 127        |
| 6         | 67 <sup>th</sup> Junior National Basketball<br>Championshipfor Men & Women –<br>Basketball Federation of India         | National                                            | Sports              | 1                                 | Mr.Sheldin Roshan J                                                                                                                                       | 128        |
| 7         | Inter College Basketball<br>Tournament – Kumaraguru College<br>of Technology                                           | State Level                                         | Sports              | 10                                | Suriya, Haribaskar, Daniel Richards,<br>Navas, Mohammmed Riyaz,<br>J.Venkatesh, Wasim Akram, C.Varun,<br>S.Vishesh, E.Anandraj                            | 129        |
| 8         | Arise Trophy Basketball Club<br>Tournament 2016 - conducted by<br>Karur Tex City                                       | State Level                                         | Sports              | 12                                | P. Vijay, Jayasuriyan ,<br>Ameethkhan,Muin bek,Daniel<br>Richards, Navas, Mohammmed<br>Riyaz, J.Venkatesh, Wasim Akram,<br>C.Varun, S.Vishesh, E.Anandraj | 130        |

d. M. M.

PRINCIPAL JEPPIAAR INSTITUTE OF TECHNOLOGY Jeppiaar Nagar, Kunnam Sriperumbudur Taluk, Kanchipuram District - 631 604.

13

| 9  | ARISE Steel Trophy'16" – A State<br>Level Basketball Tournament – 2016                 | State Level | Sports  | 10                   | M.Anbumani, P.Monisha,<br>E.Vinothini, K.Priyadharshini<br>S.Gayathri, K.Dharani, R.Deepa,<br>A.Sangeetha, T.Rathika, G.Illakiya                                  | 131 |
|----|----------------------------------------------------------------------------------------|-------------|---------|----------------------|-------------------------------------------------------------------------------------------------------------------------------------------------------------------|-----|
| 10 | All India Inter Collegiate Basketball<br>Tournament (Men) – SSN Trophy                 | State Level | Sports  | 14                   | E.Anantha Raj, Jayasuryan, Karthik<br>Prasad, Daniel Richard, Mohemmed<br>Riyas, Varun, Vishvesh, Navash,<br>Shealton, Andrew, Arun, Pradhap,<br>Mahesh, Dhwakar. | 132 |
| 11 | All India Inter Collegiate Basketball<br>Tournament (Women) – SSN<br>Trophy            | State Level | Sports  | 10                   | M.Anbumani, P.Monisha,<br>E.Vinothini, K.Priyadharshini<br>S.Gayathri, K.Dharani, R.Deepa,<br>A.Sangeetha, T.Rathika, G.Illakiya                                  | 134 |
| 12 | BERTRAM College Basketball<br>Tournament                                               | State Level | Sports  | 14                   | E.Anantha Raj, Jayasuryan, Karthik<br>Prasad, Daniel Richard, Mohemmed<br>Riyas, Varun, Vishvesh, Navash,<br>Shealton, Andrew, Arun, Pradhap,<br>Mahesh, Dhwakar. | 136 |
| 13 | All India Inter University<br>Tournament – Anna University<br>Representation           | University  | Sports  | 14                   | E.Anantha Raj, Jayasuryan, Karthik<br>Prasad, Daniel Richard, Mohemmed<br>Riyas, Varun, Vishvesh, Navash,<br>Shealton, Andrew, Arun, Pradhap,<br>Mahesh, Dhwakar. | 138 |
| 14 | South Zone Inter University<br>Basketball – Anna University<br>Sports Board            | University  | Sports  | 3                    | M.Anbumani, P.Monisha, S.Gayathri                                                                                                                                 | 139 |
| 15 | Anna University Inter Zonal<br>University Tournament - Anna<br>University Sports Board | University  | Sports  | 10                   | M.Anbumani, P.Monisha, E.Vinothini,<br>K.Priyadharshini S.Gayathri, K.Dharani,<br>R.Deepa, A.Sangeetha, T.Rathika,<br>G.Illakiya                                  | 140 |
| 16 | Anna University Inter zonal<br>College Basketball Tournament                           | University  | Sports  | 14<br>L.M. M.        | Anantha Raj, Jayasuryan, Karthik<br>Prasad, Daniel Richard, Mohemmed<br>Riyas, Varun, Vishvesh, Navash,<br>Shealton, Andrew, Arun, Pradhap,<br>Mahesh, Dhwakar.   | 142 |
|    |                                                                                        |             | JEPPIAA | R INSTITUTE OF TECHN | OLOGY                                                                                                                                                             | 14  |