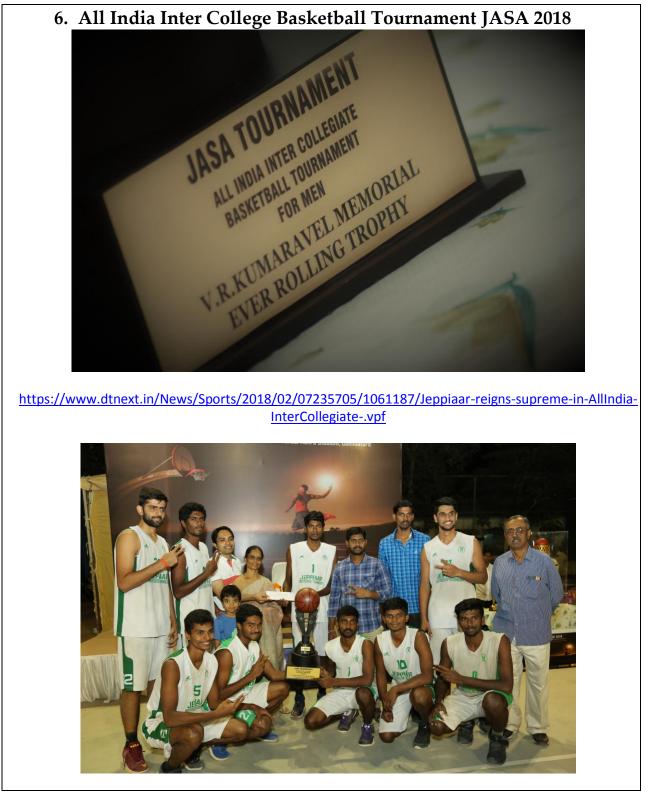

# 7. All-India Inter-Collegiate Basketball Championship JASA 2020 - conducted by the JASA Basketball club

#### Link for Relevant Document:

https://www.pressreader.com/india/dt-next/20200205/page/14/textview\_ https://www.facebook.com/JeppiaarInstitute/photos/a.307830792629888/27520843682045\_06/

d. M. M.