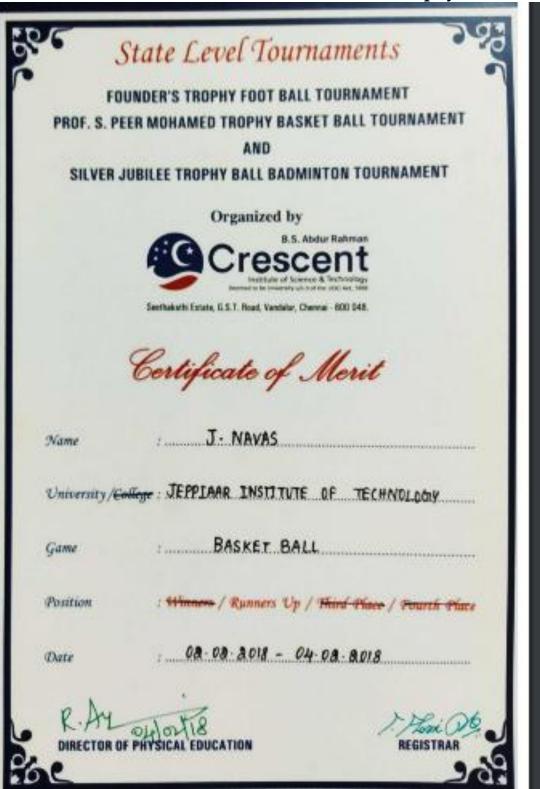

d. M. M.

8

| 9  | All India Level Inter Collegiate<br>Basketball Tournament – SSN<br>Trophy                                                                           | National    | Sports | 14 | A. Daniel Richards, S.Vishvesh,<br>Jayasuryan, Chaudhary Varun<br>Mukeshkumar, Arun Terrance V,<br>Mohammed Riyaz, Prathap T, E.<br>Anantharaj, J Navas, J Sheldin<br>Roshan, Muin Bek H, Divakar,<br>Karthik Prasath, Bharani | 87 |
|----|-----------------------------------------------------------------------------------------------------------------------------------------------------|-------------|--------|----|--------------------------------------------------------------------------------------------------------------------------------------------------------------------------------------------------------------------------------|----|
| 10 | 68th Junior National Basketball<br>championship [Men] – Basketball<br>Federation of India Representation                                            | National    | Sports | 1  | J. Sheldin Roshan                                                                                                                                                                                                              | 89 |
| 11 | Function as Selection Committee –<br>30 <sup>th</sup> State Basketball Championship<br>Junior Category U – 18 – Tamilnadu<br>Basketball Association | State Level | Sports | 1  | T. Ravi Sankar                                                                                                                                                                                                                 | 90 |
| 12 | Selection Letter from Ministry of<br>District Sports and Youth<br>Development for State Level CM<br>Basketball Trophy                               | State Level | Sports | 1  | R. Deepa                                                                                                                                                                                                                       | 91 |
| 13 | State Level Tournament-<br>Prof.S.Peer Mohamed Trophy<br>Crescent                                                                                   | State Level | Sports | 12 | A. Daniel Richards, S. Vishvesh,<br>Surya, Chaudhary Varun<br>Mukeshkumar, Arun Terrance V,<br>Mohammed Riyaz, Prathap,<br>Anantharaj E, Andrew Yogi, Navas J,<br>Sheldin Roshan, Wasim Akram H.                               | 92 |
| 14 | Fourth State Level Inter Collegiate<br>Basketball Tournament (Men) -<br>MKU College Trophy                                                          | State Level | Sports | 12 | Anantharaj E, Jayasuryan, S.<br>Vishvesh, Chaudhary Varun<br>Mukeshkumar, A. Daniel Richards,<br>Andrew Yogi, Navas J, Arun<br>Terrance V, Mohammed Riyaz,<br>Prathap T, Shelton Roshan, Wasim<br>Akram H.                     | 94 |