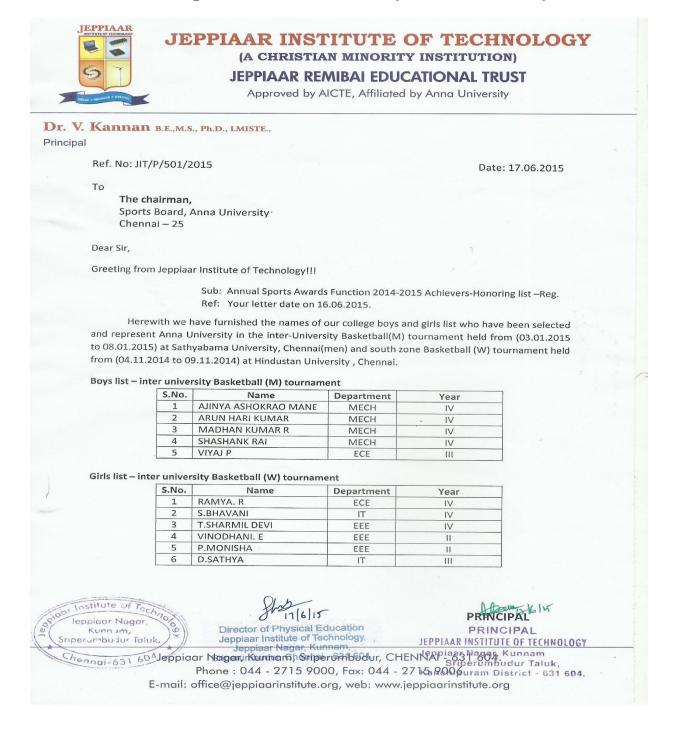

## <u>Academic Year: 2015 – 2016</u>

| Sl.<br>No | Description                                                                                                                                                                              | State/<br>University/<br>International/<br>National | Sports/<br>Cultural | Total<br>Students<br>participated | Name of the Student                                                                                                             | Page<br>No |
|-----------|------------------------------------------------------------------------------------------------------------------------------------------------------------------------------------------|-----------------------------------------------------|---------------------|-----------------------------------|---------------------------------------------------------------------------------------------------------------------------------|------------|
| 1         | 66 <sup>th</sup> Senior National Basketball<br>Championship                                                                                                                              | National                                            | Sports              | 2                                 | Muin Bek H<br>Jayavenkatesh                                                                                                     | 143        |
| 2         | Asssociation of Indian University –<br>All India Inter University<br>Basketball Men                                                                                                      | National                                            | Sports              | 4                                 | Muin Bek H, Vijay, Ameethkhan,<br>Jayavenkatesh                                                                                 | 145        |
| 3         | All India Inter Zonal University<br>Basketball Tournament South<br>Zone Inter University Basketball<br>Tournament held at SRM<br>University, Chennai - Anna<br>University Representation | National                                            | Sports              | 4                                 | Muin Bek H, Vijay, Ameethkhan,<br>Jayavenkatesh                                                                                 | 147        |
| 4         | 66 <sup>th</sup> Junior National Basketball<br>Championship – Basketball<br>Federation of India                                                                                          | National                                            | Sports              | 10                                | Daniel Richard, Muin Bek H, Vijay,<br>Ameethkhan, Haribasker, Annadaraj,<br>Vishvhesh, Suriya, Gopalakrishnan,<br>Jayavenkatesh | 150        |
| 5         | All India Inter Collegiate<br>Tournament-SSN Trophy                                                                                                                                      | State Level                                         | Sports              | 10                                | K Priyadharshini, Reeth Pemmaiah<br>K, Ria Pemmaiah K, Anbumani M,<br>Deepa P, Sathya D, Monisha,<br>Kirthiga, Ramya, Vinothini | 151        |
| 6         | Anna University Inter Zonal<br>Basketballl Tournament (Men)                                                                                                                              | State Level                                         | Sports              | 10                                | Muin Bek H, Ameethkhan,<br>Haribasker, Anadharaj, Vishvhesh,<br>Suriya, Gopalakrishnan,<br>Jayavenkatesh, Thanish, Vijay        | 153        |
| 7         | V.Rajyalakshmi Memorial State<br>Level Inter - Collegiate Basket Ball<br>Tournament For Men 2016                                                                                         | State Level                                         | Sports              | 10                                | Muin Bek H, Vijay, Ameethkhan,<br>Haribasker, Annadaraj, Vishvhesh,<br>Suriya, Gopalakrishnan,<br>Jayavenkatesh, Thanish        | 154        |

d. M. h.

| 8  | 16 <sup>th</sup> State Level Inter Collegiate<br>Tournament Kongu Trophy | State Level | Sports | 10 | Muin Bek H, Vijay, Ameethkhan,<br>Haribasker, Annadaraj, Vishvhesh,<br>Suriya, Gopalakrishnan,<br>Jayavenkatesh, Thanish        | 155 |
|----|--------------------------------------------------------------------------|-------------|--------|----|---------------------------------------------------------------------------------------------------------------------------------|-----|
| 9  | Inter District Basketball<br>Chaamionship For Junior Men and<br>Women    | State Level | Sports | 10 | Muin Bek H, Vijay, Ameethkhan,<br>Haribasker, Annadaraj, Vishvhesh,<br>Suriya, Gopalakrishnan,<br>Jayavenkatesh, Daniel Richard | 156 |
| 10 | Anna University Inter Zonal<br>Basketball Tournament Women               | State Level | Sports | 10 | K Priyadharshini, Reeth Pemmaiah<br>K, Ria Pemmaiah K, Anbumani M,<br>Monisha, Kirthiga, Deepa P, Sathya<br>D, Ramya, Vinothini | 157 |
| 11 | State Level Intercollegiate<br>Tournament-S A Engineering<br>College     | State Level | Sports | 10 | K Priyadharshini, Reeth Pemmaiah<br>K, Ria Pemmaiah K, Monisha,<br>Kirthiga, Anbumani M, Deepa P,<br>Sathya D, Ramya, Vinothini | 158 |
| 12 | Regional Level Chief Minister's<br>Trophy 2015-2016                      | State Level | Sports | 10 | Daniel Richard, Muin Bek H, Vijay,<br>Ameethkhan, Haribasker, Annadaraj,<br>Vishvhesh, Suriya, Gopalakrishnan<br>Jayavenkatesh  | 159 |
| 13 | Inter District Basketball<br>Chamionship for Junior Men &<br>Women       | State Level | Sports | 10 | K Priyadharshini, Reeth Pemmaiah K<br>Ria Pemmaiah K, Anbumani M<br>Deepa P, Sathya D, Monisha,<br>Kirthiga, Ramya, Vinothini   | 160 |
| 14 | XXXIII Tamilnadu Inter Engg<br>Sports -Ties 2015 (Women)                 | State Level | Sports | 10 | K Priyadharshini, Reeth Pemmaiah K<br>Ria Pemmaiah K, Anbumani M,<br>Deepa P, Monisha, Kirthiga, Sathya<br>D, Ramya, Vinothini  | 161 |
| 15 | XXXIII Tamilnadu Inter Engg<br>Sports -Ties 2015 (Men)                   | State Level | Sports | 10 | Daniel Richard, Muin Bek H, Vijay,<br>Ameethkhan, Haribasker, Annadaraj,<br>Vishvhesh, Suriya, Gopalakrishnan<br>Jayavenkatesh  | 163 |

d. M. M.

16

| 16 | Regional Level Chef Minister<br>Trophy-Sports Development<br>Authority Of India                  | State Level | Sports | 10           | K Priyadharshini, Reeth Pemmaiah<br>K, Ria Pemmaiah k, Anbumani M,<br>Deepa P, Sathya D, Ramya, Monisha,<br>Kirthiga, Vinothini                      | 164 |
|----|--------------------------------------------------------------------------------------------------|-------------|--------|--------------|------------------------------------------------------------------------------------------------------------------------------------------------------|-----|
| 17 | 2nd State Level Inter Collegiate<br>Basketball Tournament - Sterlite<br>Copper Trophy'2015       | State Level | Sports | 10           | Daniel Richard, Muin Bek H, Vijay,<br>Ameethkhan, Haribasker, Annadaraj,<br>Vishvhesh, Suriya, Gopalakrishnan<br>Jayavenkatesh                       | 165 |
| 18 | IIT GF & KR Basketball<br>Tournament 2015 (Girls)                                                | State Level | Sports | 10           | K Priyadharshini, Reeth Pemmaiah<br>K, Ria Pemmaiah K, Anbumani M,<br>Deepa P, Sathya D, Monisha,<br>Kirthiga, Ramya, Vinothini                      | 166 |
| 19 | IIT Gf & KR Basketball Tournament<br>2015 (Boys)                                                 | State Level | Sports | 10           | Muin Bek H, Vijay, Ameethkhan,<br>Haribasker, Annadaraj, Vishvhesh,<br>Suriya, Gopalakrishnan, Thanish                                               | 167 |
| 20 | MITAFEST 2015 – Madras Institute<br>of Technology Award Ceremony                                 | State Level | Sports | 2            | Vijay and Ramya                                                                                                                                      | 168 |
| 21 | Nomination of Sports Award<br>Function by Anna University                                        | State Level | Sports | 11           | Ajinya Ashkrao Mane, Arun Hari<br>Kumar, Madhan Kumar, Shanshank<br>Rai, Vijay P, Ramya R, Bhavani,<br>Sharmaila Devi, Vinodhini, Monisha,<br>Sathya | 169 |
| 22 | Dr.MDK Kuthalingam Memorial<br>Second Inetr Collegiate State Level<br>Basketball Tournament 2015 | State Level | Sports | 10           | Muin Bek H, Vijay, Ameethkhan,<br>Haribasker, Annadaraj, Vishvhesh,<br>Suriya, Gopalakrishnan,<br>Jayavenkatesh, Thanish                             | 170 |
| 23 | 83 <sup>rd</sup> Bertram Memorial State Level<br>Inter Collegiate Basketball<br>Tournameent      | State Level | Sports | 10           | Muin Bek H, Vijay, Ameethkhan,<br>Haribasker, Anadharaj, Vishvhesh<br>Suriya, Gopalakrishnan,<br>Jayavenkatesh, Thanish                              | 172 |
| 24 | 2 <sup>nd</sup> Golden Jublee State Level<br>Basketball For men – PSG Trophy                     | State Level | Sports | 10<br>d.a.l. | Ajinya Ashkrao Mane, Muin Bek H,<br>Hari Kumar, Ameeth Khan,<br>Shanshank Rai, Vijay P, Anadharaj,<br>Haribasker, Anadharaj, Suriya                  | 176 |

| 25 | State level Inter University<br>Competition (Sports Development<br>Authority Of Tamilnadu (Runner) | State Level | Sports | 10 | Muin Bek H, Vijay, Ameethkhan,<br>Haribasker, Annadaraj, Vishvhesh,<br>Suriya, Gopalakrishnan,<br>Jayavenkatesh, Thanish | 177 |
|----|----------------------------------------------------------------------------------------------------|-------------|--------|----|--------------------------------------------------------------------------------------------------------------------------|-----|
| 26 | Tamilnadu SDAT Inter University<br>Basketball (Men) - Anna University                              | University  | Sports | 4  | Jayavenkatesh, Ameethkhan, Vijay,<br>Muin Bek H                                                                          | 178 |