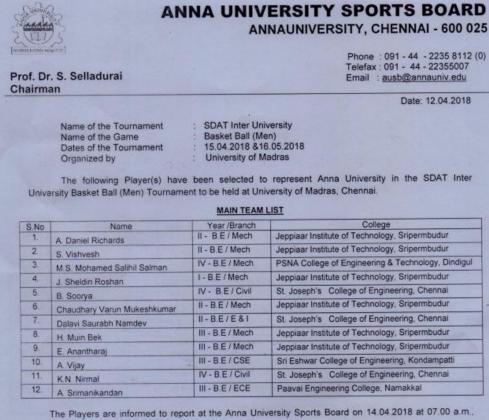

## 8.SDAT – Inter University Basket Ball – Anna University Team Representation

Name of the Tournament & Game | SDAT- Inter University Basket Ball (Men) Dates of the Tournament Organized By

20.11.2019 to 23.11.2019 Sathyabama Institute of Science and Technology.

The following Player(s) have been (Provisionally) selected to represent Anna University in the SDAT Inter University Basket Ball (Men) Tournament is to be organized at Sathyabama Institute of Science and Technology, Chennai,

| S.No | Name                     | Year /Branch | College                                               |
|------|--------------------------|--------------|-------------------------------------------------------|
| 1.   | Naresh.G                 | III/CSE      | Sri Eshwar engineering college, Coimbatore            |
| 2    | Surya.K                  | II/CSE       | Jeppiaar Institute of Tech, Chennai                   |
| 3    | Daniel Richards A        | IV/ MECH     | Jeppiaar Institute of Tech, Chennai                   |
| 4.   | Dalavi Saurabh<br>Namdev | IV/EIE       | St Joseph College of Engineering, Chennai             |
| 5    | Arun Terrance.V          | III/CSE      | Jeppiaar Institute of Tech, Chennai                   |
| 6.   | Manikandan GK            | IV/MECH      | Vellammal College of Engineering, Madurai             |
| 7.   | Aldo Rono.S              | III/CSE      | St.Joseph College of Engineering, Chennai             |
| 8.   | Vishvesh.S               | IV/MECH      | Jeppiaar Institute of Tech, Chennai                   |
| 9.   | Mchammed Riyaz.M         | IV/IT        | Jeppiaar Institute of Tech, Chennai                   |
| 10   | Ramesh.S                 | IV/MECH      | University College of Engineering, BIT campus, Tirchy |
| 11.  | Sivanesh.TV              | IV/EEE       | St.Joseph College of Engineering, Chennai             |
| 12   | Ajith Charansamy.P       | II/MECH      | Srikrishna college of Engineering, Coimbatore         |

#### UNIVERSITY TEAM LIST

The Coaching Camp is to be held from 17.11.2019 to 19.11.2019. The Players should report on 17.11.2019 at 10.00 a.m. at Anna University Sports Board, Chennai. The team is to leave from Chennai on 19.11.2019 to Tournament Venue