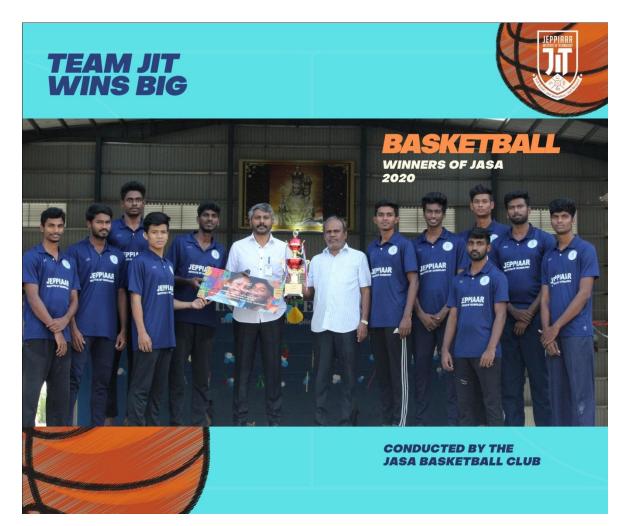

# 7. All-India Inter-Collegiate Basketball Championship JASA 2020 - conducted by the JASA Basketball club

#### Link for Relevant Document:

https://www.pressreader.com/india/dt-next/20200205/page/14/textview\_ https://www.facebook.com/JeppiaarInstitute/photos/a.307830792629888/27520843682045\_06/

d. M. M.