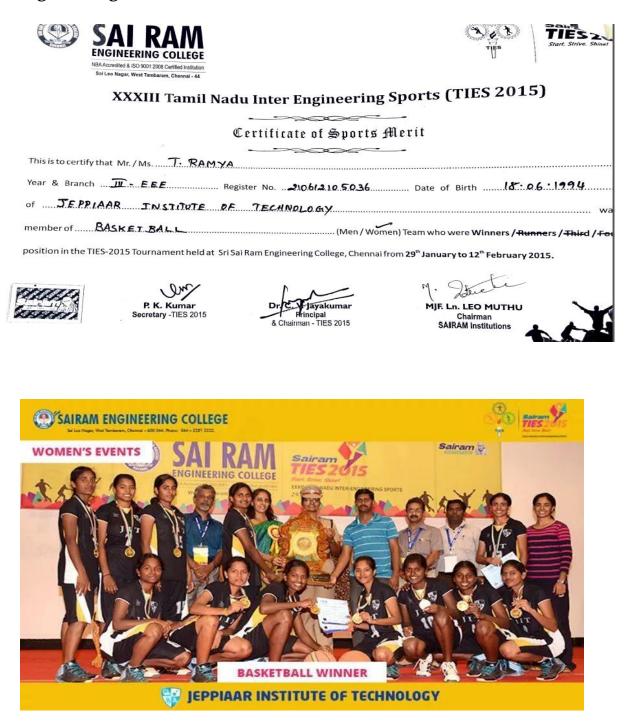

d. M. h.

| 8  | 16 <sup>th</sup> State Level Inter Collegiate<br>Tournament Kongu Trophy | State Level | Sports | 10 | Muin Bek H, Vijay, Ameethkhan,<br>Haribasker, Annadaraj, Vishvhesh,<br>Suriya, Gopalakrishnan,<br>Jayavenkatesh, Thanish        | 155 |
|----|--------------------------------------------------------------------------|-------------|--------|----|---------------------------------------------------------------------------------------------------------------------------------|-----|
| 9  | Inter District Basketball<br>Chaamionship For Junior Men and<br>Women    | State Level | Sports | 10 | Muin Bek H, Vijay, Ameethkhan,<br>Haribasker, Annadaraj, Vishvhesh,<br>Suriya, Gopalakrishnan,<br>Jayavenkatesh, Daniel Richard | 156 |
| 10 | Anna University Inter Zonal<br>Basketball Tournament Women               | State Level | Sports | 10 | K Priyadharshini, Reeth Pemmaiah<br>K, Ria Pemmaiah K, Anbumani M,<br>Monisha, Kirthiga, Deepa P, Sathya<br>D, Ramya, Vinothini | 157 |
| 11 | State Level Intercollegiate<br>Tournament-S A Engineering<br>College     | State Level | Sports | 10 | K Priyadharshini, Reeth Pemmaiah<br>K, Ria Pemmaiah K, Monisha,<br>Kirthiga, Anbumani M, Deepa P,<br>Sathya D, Ramya, Vinothini | 158 |
| 12 | Regional Level Chief Minister's<br>Trophy 2015-2016                      | State Level | Sports | 10 | Daniel Richard, Muin Bek H, Vijay,<br>Ameethkhan, Haribasker, Annadaraj,<br>Vishvhesh, Suriya, Gopalakrishnan<br>Jayavenkatesh  | 159 |
| 13 | Inter District Basketball<br>Chamionship for Junior Men &<br>Women       | State Level | Sports | 10 | K Priyadharshini, Reeth Pemmaiah K<br>Ria Pemmaiah K, Anbumani M<br>Deepa P, Sathya D, Monisha,<br>Kirthiga, Ramya, Vinothini   | 160 |
| 14 | XXXIII Tamilnadu Inter Engg<br>Sports -Ties 2015 (Women)                 | State Level | Sports | 10 | K Priyadharshini, Reeth Pemmaiah K<br>Ria Pemmaiah K, Anbumani M,<br>Deepa P, Monisha, Kirthiga, Sathya<br>D, Ramya, Vinothini  | 161 |
| 15 | XXXIII Tamilnadu Inter Engg<br>Sports -Ties 2015 (Men)                   | State Level | Sports | 10 | Daniel Richard, Muin Bek H, Vijay,<br>Ameethkhan, Haribasker, Annadaraj,<br>Vishvhesh, Suriya, Gopalakrishnan<br>Jayavenkatesh  | 163 |