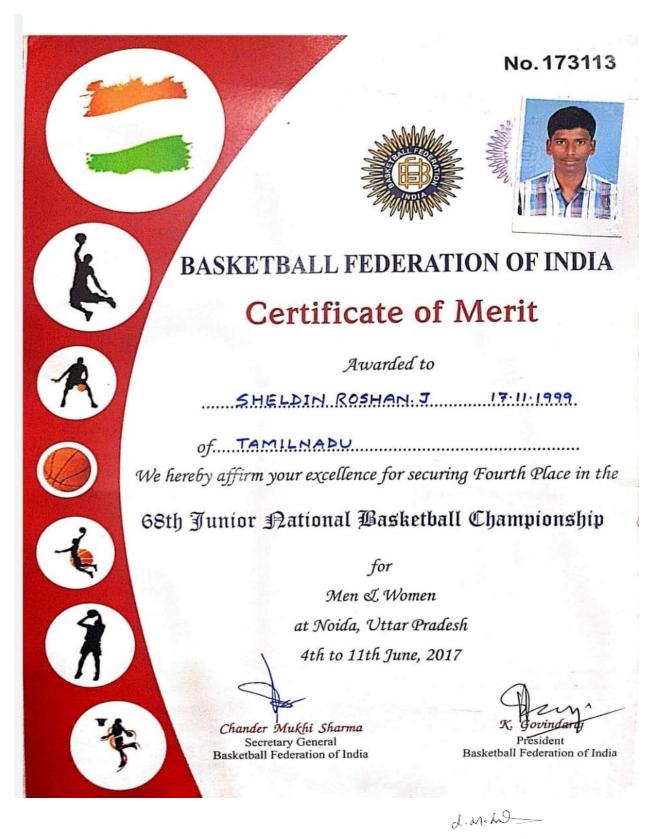

d. M. M.

8

| 9  | All India Level Inter Collegiate<br>Basketball Tournament – SSN<br>Trophy                                                                           | National    | Sports | 14 | A. Daniel Richards, S.Vishvesh,<br>Jayasuryan, Chaudhary Varun<br>Mukeshkumar, Arun Terrance V,<br>Mohammed Riyaz, Prathap T, E.<br>Anantharaj, J Navas, J Sheldin<br>Roshan, Muin Bek H, Divakar,<br>Karthik Prasath, Bharani | 87 |
|----|-----------------------------------------------------------------------------------------------------------------------------------------------------|-------------|--------|----|--------------------------------------------------------------------------------------------------------------------------------------------------------------------------------------------------------------------------------|----|
| 10 | 68th Junior National Basketball<br>championship [Men] – Basketball<br>Federation of India Representation                                            | National    | Sports | 1  | J. Sheldin Roshan                                                                                                                                                                                                              | 89 |
| 11 | Function as Selection Committee –<br>30 <sup>th</sup> State Basketball Championship<br>Junior Category U – 18 – Tamilnadu<br>Basketball Association | State Level | Sports | 1  | T. Ravi Sankar                                                                                                                                                                                                                 | 90 |
| 12 | Selection Letter from Ministry of<br>District Sports and Youth<br>Development for State Level CM<br>Basketball Trophy                               | State Level | Sports | 1  | R. Deepa                                                                                                                                                                                                                       | 91 |
| 13 | State Level Tournament-<br>Prof.S.Peer Mohamed Trophy<br>Crescent                                                                                   | State Level | Sports | 12 | A. Daniel Richards, S. Vishvesh,<br>Surya, Chaudhary Varun<br>Mukeshkumar, Arun Terrance V,<br>Mohammed Riyaz, Prathap,<br>Anantharaj E, Andrew Yogi, Navas J,<br>Sheldin Roshan, Wasim Akram H.                               | 92 |
| 14 | Fourth State Level Inter Collegiate<br>Basketball Tournament (Men) -<br>MKU College Trophy                                                          | State Level | Sports | 12 | Anantharaj E, Jayasuryan, S.<br>Vishvesh, Chaudhary Varun<br>Mukeshkumar, A. Daniel Richards,<br>Andrew Yogi, Navas J, Arun<br>Terrance V, Mohammed Riyaz,<br>Prathap T, Shelton Roshan, Wasim<br>Akram H.                     | 94 |