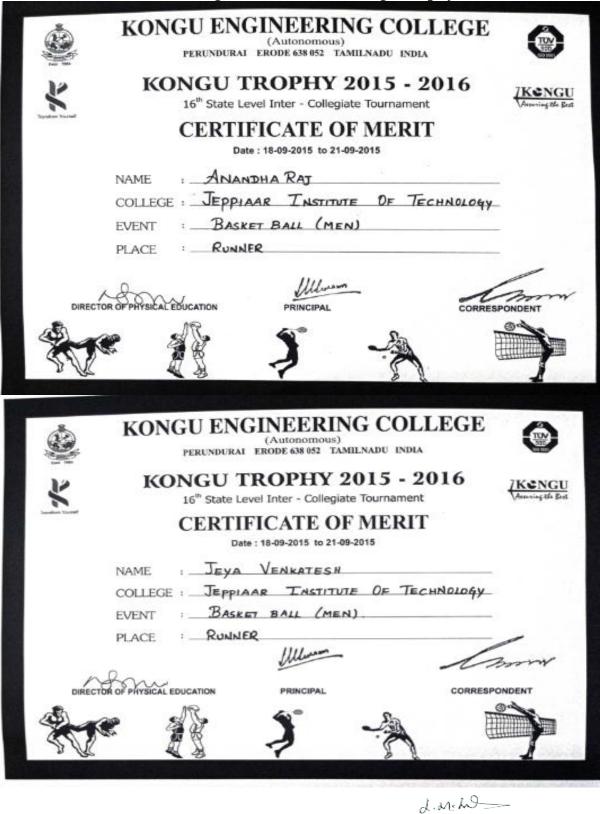

## <u>Academic Year: 2015 – 2016</u>

| Sl.<br>No | Description                                                                                                                                                                              | State/<br>University/<br>International/<br>National | Sports/<br>Cultural | Total<br>Students<br>participated | Name of the Student                                                                                                             | Page<br>No |
|-----------|------------------------------------------------------------------------------------------------------------------------------------------------------------------------------------------|-----------------------------------------------------|---------------------|-----------------------------------|---------------------------------------------------------------------------------------------------------------------------------|------------|
| 1         | 66 <sup>th</sup> Senior National Basketball<br>Championship                                                                                                                              | National                                            | Sports              | 2                                 | Muin Bek H<br>Jayavenkatesh                                                                                                     | 143        |
| 2         | Asssociation of Indian University –<br>All India Inter University<br>Basketball Men                                                                                                      | National                                            | Sports              | 4                                 | Muin Bek H, Vijay, Ameethkhan,<br>Jayavenkatesh                                                                                 | 145        |
| 3         | All India Inter Zonal University<br>Basketball Tournament South<br>Zone Inter University Basketball<br>Tournament held at SRM<br>University, Chennai - Anna<br>University Representation | National                                            | Sports              | 4                                 | Muin Bek H, Vijay, Ameethkhan,<br>Jayavenkatesh                                                                                 | 147        |
| 4         | 66 <sup>th</sup> Junior National Basketball<br>Championship – Basketball<br>Federation of India                                                                                          | National                                            | Sports              | 10                                | Daniel Richard, Muin Bek H, Vijay,<br>Ameethkhan, Haribasker, Annadaraj,<br>Vishvhesh, Suriya, Gopalakrishnan,<br>Jayavenkatesh | 150        |
| 5         | All India Inter Collegiate<br>Tournament-SSN Trophy                                                                                                                                      | State Level                                         | Sports              | 10                                | K Priyadharshini, Reeth Pemmaiah<br>K, Ria Pemmaiah K, Anbumani M,<br>Deepa P, Sathya D, Monisha,<br>Kirthiga, Ramya, Vinothini | 151        |
| 6         | Anna University Inter Zonal<br>Basketballl Tournament (Men)                                                                                                                              | State Level                                         | Sports              | 10                                | Muin Bek H, Ameethkhan,<br>Haribasker, Anadharaj, Vishvhesh,<br>Suriya, Gopalakrishnan,<br>Jayavenkatesh, Thanish, Vijay        | 153        |
| 7         | V.Rajyalakshmi Memorial State<br>Level Inter - Collegiate Basket Ball<br>Tournament For Men 2016                                                                                         | State Level                                         | Sports              | 10                                | Muin Bek H, Vijay, Ameethkhan,<br>Haribasker, Annadaraj, Vishvhesh,<br>Suriya, Gopalakrishnan,<br>Jayavenkatesh, Thanish        | 154        |

d. M. h.

| 8  | 16 <sup>th</sup> State Level Inter Collegiate<br>Tournament Kongu Trophy | State Level | Sports | 10 | Muin Bek H, Vijay, Ameethkhan,<br>Haribasker, Annadaraj, Vishvhesh,<br>Suriya, Gopalakrishnan,<br>Jayavenkatesh, Thanish        | 155 |
|----|--------------------------------------------------------------------------|-------------|--------|----|---------------------------------------------------------------------------------------------------------------------------------|-----|
| 9  | Inter District Basketball<br>Chaamionship For Junior Men and<br>Women    | State Level | Sports | 10 | Muin Bek H, Vijay, Ameethkhan,<br>Haribasker, Annadaraj, Vishvhesh,<br>Suriya, Gopalakrishnan,<br>Jayavenkatesh, Daniel Richard | 156 |
| 10 | Anna University Inter Zonal<br>Basketball Tournament Women               | State Level | Sports | 10 | K Priyadharshini, Reeth Pemmaiah<br>K, Ria Pemmaiah K, Anbumani M,<br>Monisha, Kirthiga, Deepa P, Sathya<br>D, Ramya, Vinothini | 157 |
| 11 | State Level Intercollegiate<br>Tournament-S A Engineering<br>College     | State Level | Sports | 10 | K Priyadharshini, Reeth Pemmaiah<br>K, Ria Pemmaiah K, Monisha,<br>Kirthiga, Anbumani M, Deepa P,<br>Sathya D, Ramya, Vinothini | 158 |
| 12 | Regional Level Chief Minister's<br>Trophy 2015-2016                      | State Level | Sports | 10 | Daniel Richard, Muin Bek H, Vijay,<br>Ameethkhan, Haribasker, Annadaraj,<br>Vishvhesh, Suriya, Gopalakrishnan<br>Jayavenkatesh  | 159 |
| 13 | Inter District Basketball<br>Chamionship for Junior Men &<br>Women       | State Level | Sports | 10 | K Priyadharshini, Reeth Pemmaiah K<br>Ria Pemmaiah K, Anbumani M<br>Deepa P, Sathya D, Monisha,<br>Kirthiga, Ramya, Vinothini   | 160 |
| 14 | XXXIII Tamilnadu Inter Engg<br>Sports -Ties 2015 (Women)                 | State Level | Sports | 10 | K Priyadharshini, Reeth Pemmaiah K<br>Ria Pemmaiah K, Anbumani M,<br>Deepa P, Monisha, Kirthiga, Sathya<br>D, Ramya, Vinothini  | 161 |
| 15 | XXXIII Tamilnadu Inter Engg<br>Sports -Ties 2015 (Men)                   | State Level | Sports | 10 | Daniel Richard, Muin Bek H, Vijay,<br>Ameethkhan, Haribasker, Annadaraj,<br>Vishvhesh, Suriya, Gopalakrishnan<br>Jayavenkatesh  | 163 |