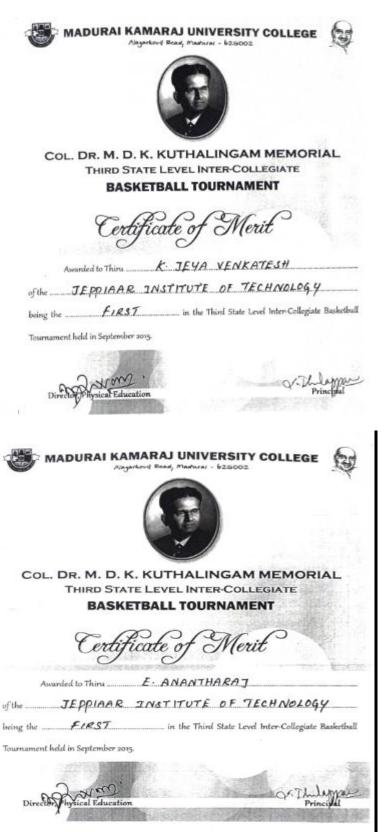

## <u>Academic Year: 2015 – 2016</u>

| Sl.<br>No | Description                                                                                                                                                                              | State/<br>University/<br>International/<br>National | Sports/<br>Cultural | Total<br>Students<br>participated | Name of the Student                                                                                                             | Page<br>No |
|-----------|------------------------------------------------------------------------------------------------------------------------------------------------------------------------------------------|-----------------------------------------------------|---------------------|-----------------------------------|---------------------------------------------------------------------------------------------------------------------------------|------------|
| 1         | 66 <sup>th</sup> Senior National Basketball<br>Championship                                                                                                                              | National                                            | Sports              | 2                                 | Muin Bek H<br>Jayavenkatesh                                                                                                     | 143        |
| 2         | Asssociation of Indian University –<br>All India Inter University<br>Basketball Men                                                                                                      | National                                            | Sports              | 4                                 | Muin Bek H, Vijay, Ameethkhan,<br>Jayavenkatesh                                                                                 | 145        |
| 3         | All India Inter Zonal University<br>Basketball Tournament South<br>Zone Inter University Basketball<br>Tournament held at SRM<br>University, Chennai - Anna<br>University Representation | National                                            | Sports              | 4                                 | Muin Bek H, Vijay, Ameethkhan,<br>Jayavenkatesh                                                                                 | 147        |
| 4         | 66 <sup>th</sup> Junior National Basketball<br>Championship – Basketball<br>Federation of India                                                                                          | National                                            | Sports              | 10                                | Daniel Richard, Muin Bek H, Vijay,<br>Ameethkhan, Haribasker, Annadaraj,<br>Vishvhesh, Suriya, Gopalakrishnan,<br>Jayavenkatesh | 150        |
| 5         | All India Inter Collegiate<br>Tournament-SSN Trophy                                                                                                                                      | State Level                                         | Sports              | 10                                | K Priyadharshini, Reeth Pemmaiah<br>K, Ria Pemmaiah K, Anbumani M,<br>Deepa P, Sathya D, Monisha,<br>Kirthiga, Ramya, Vinothini | 151        |
| 6         | Anna University Inter Zonal<br>Basketballl Tournament (Men)                                                                                                                              | State Level                                         | Sports              | 10                                | Muin Bek H, Ameethkhan,<br>Haribasker, Anadharaj, Vishvhesh,<br>Suriya, Gopalakrishnan,<br>Jayavenkatesh, Thanish, Vijay        | 153        |
| 7         | V.Rajyalakshmi Memorial State<br>Level Inter - Collegiate Basket Ball<br>Tournament For Men 2016                                                                                         | State Level                                         | Sports              | 10                                | Muin Bek H, Vijay, Ameethkhan,<br>Haribasker, Annadaraj, Vishvhesh,<br>Suriya, Gopalakrishnan,<br>Jayavenkatesh, Thanish        | 154        |

d. M. h.

| 8  | 16 <sup>th</sup> State Level Inter Collegiate<br>Tournament Kongu Trophy | State Level | Sports | 10 | Muin Bek H, Vijay, Ameethkhan,<br>Haribasker, Annadaraj, Vishvhesh,<br>Suriya, Gopalakrishnan,<br>Jayavenkatesh, Thanish        | 155 |
|----|--------------------------------------------------------------------------|-------------|--------|----|---------------------------------------------------------------------------------------------------------------------------------|-----|
| 9  | Inter District Basketball<br>Chaamionship For Junior Men and<br>Women    | State Level | Sports | 10 | Muin Bek H, Vijay, Ameethkhan,<br>Haribasker, Annadaraj, Vishvhesh,<br>Suriya, Gopalakrishnan,<br>Jayavenkatesh, Daniel Richard | 156 |
| 10 | Anna University Inter Zonal<br>Basketball Tournament Women               | State Level | Sports | 10 | K Priyadharshini, Reeth Pemmaiah<br>K, Ria Pemmaiah K, Anbumani M,<br>Monisha, Kirthiga, Deepa P, Sathya<br>D, Ramya, Vinothini | 157 |
| 11 | State Level Intercollegiate<br>Tournament-S A Engineering<br>College     | State Level | Sports | 10 | K Priyadharshini, Reeth Pemmaiah<br>K, Ria Pemmaiah K, Monisha,<br>Kirthiga, Anbumani M, Deepa P,<br>Sathya D, Ramya, Vinothini | 158 |
| 12 | Regional Level Chief Minister's<br>Trophy 2015-2016                      | State Level | Sports | 10 | Daniel Richard, Muin Bek H, Vijay,<br>Ameethkhan, Haribasker, Annadaraj,<br>Vishvhesh, Suriya, Gopalakrishnan<br>Jayavenkatesh  | 159 |
| 13 | Inter District Basketball<br>Chamionship for Junior Men &<br>Women       | State Level | Sports | 10 | K Priyadharshini, Reeth Pemmaiah K<br>Ria Pemmaiah K, Anbumani M<br>Deepa P, Sathya D, Monisha,<br>Kirthiga, Ramya, Vinothini   | 160 |
| 14 | XXXIII Tamilnadu Inter Engg<br>Sports -Ties 2015 (Women)                 | State Level | Sports | 10 | K Priyadharshini, Reeth Pemmaiah K<br>Ria Pemmaiah K, Anbumani M,<br>Deepa P, Monisha, Kirthiga, Sathya<br>D, Ramya, Vinothini  | 161 |
| 15 | XXXIII Tamilnadu Inter Engg<br>Sports -Ties 2015 (Men)                   | State Level | Sports | 10 | Daniel Richard, Muin Bek H, Vijay,<br>Ameethkhan, Haribasker, Annadaraj,<br>Vishvhesh, Suriya, Gopalakrishnan<br>Jayavenkatesh  | 163 |

d. M. M.

16

| 16 | Regional Level Chef Minister<br>Trophy-Sports Development<br>Authority Of India                  | State Level | Sports | 10           | K Priyadharshini, Reeth Pemmaiah<br>K, Ria Pemmaiah k, Anbumani M,<br>Deepa P, Sathya D, Ramya, Monisha,<br>Kirthiga, Vinothini                      | 164 |
|----|--------------------------------------------------------------------------------------------------|-------------|--------|--------------|------------------------------------------------------------------------------------------------------------------------------------------------------|-----|
| 17 | 2nd State Level Inter Collegiate<br>Basketball Tournament - Sterlite<br>Copper Trophy'2015       | State Level | Sports | 10           | Daniel Richard, Muin Bek H, Vijay,<br>Ameethkhan, Haribasker, Annadaraj,<br>Vishvhesh, Suriya, Gopalakrishnan<br>Jayavenkatesh                       | 165 |
| 18 | IIT GF & KR Basketball<br>Tournament 2015 (Girls)                                                | State Level | Sports | 10           | K Priyadharshini, Reeth Pemmaiah<br>K, Ria Pemmaiah K, Anbumani M,<br>Deepa P, Sathya D, Monisha,<br>Kirthiga, Ramya, Vinothini                      | 166 |
| 19 | IIT Gf & KR Basketball Tournament<br>2015 (Boys)                                                 | State Level | Sports | 10           | Muin Bek H, Vijay, Ameethkhan,<br>Haribasker, Annadaraj, Vishvhesh,<br>Suriya, Gopalakrishnan, Thanish                                               | 167 |
| 20 | MITAFEST 2015 – Madras Institute<br>of Technology Award Ceremony                                 | State Level | Sports | 2            | Vijay and Ramya                                                                                                                                      | 168 |
| 21 | Nomination of Sports Award<br>Function by Anna University                                        | State Level | Sports | 11           | Ajinya Ashkrao Mane, Arun Hari<br>Kumar, Madhan Kumar, Shanshank<br>Rai, Vijay P, Ramya R, Bhavani,<br>Sharmaila Devi, Vinodhini, Monisha,<br>Sathya | 169 |
| 22 | Dr.MDK Kuthalingam Memorial<br>Second Inetr Collegiate State Level<br>Basketball Tournament 2015 | State Level | Sports | 10           | Muin Bek H, Vijay, Ameethkhan,<br>Haribasker, Annadaraj, Vishvhesh,<br>Suriya, Gopalakrishnan,<br>Jayavenkatesh, Thanish                             | 170 |
| 23 | 83 <sup>rd</sup> Bertram Memorial State Level<br>Inter Collegiate Basketball<br>Tournameent      | State Level | Sports | 10           | Muin Bek H, Vijay, Ameethkhan,<br>Haribasker, Anadharaj, Vishvhesh<br>Suriya, Gopalakrishnan,<br>Jayavenkatesh, Thanish                              | 172 |
| 24 | 2 <sup>nd</sup> Golden Jublee State Level<br>Basketball For men – PSG Trophy                     | State Level | Sports | 10<br>d.a.l. | Ajinya Ashkrao Mane, Muin Bek H,<br>Hari Kumar, Ameeth Khan,<br>Shanshank Rai, Vijay P, Anadharaj,<br>Haribasker, Anadharaj, Suriya                  | 176 |

| 25 | State level Inter University<br>Competition (Sports Development<br>Authority Of Tamilnadu (Runner) | State Level | Sports | 10 | Muin Bek H, Vijay, Ameethkhan,<br>Haribasker, Annadaraj, Vishvhesh,<br>Suriya, Gopalakrishnan,<br>Jayavenkatesh, Thanish | 177 |
|----|----------------------------------------------------------------------------------------------------|-------------|--------|----|--------------------------------------------------------------------------------------------------------------------------|-----|
| 26 | Tamilnadu SDAT Inter University<br>Basketball (Men) - Anna University                              | University  | Sports | 4  | Jayavenkatesh, Ameethkhan, Vijay,<br>Muin Bek H                                                                          | 178 |