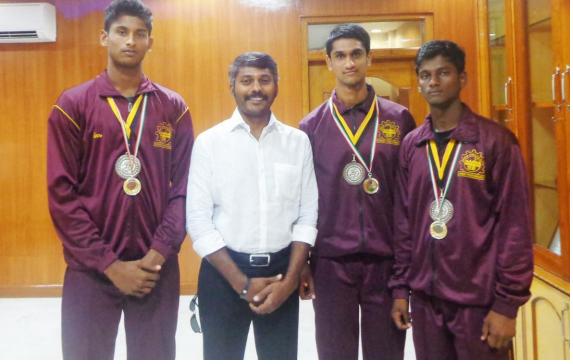

# 7. All-India Inter-Collegiate Basketball Championship JASA 2020 - conducted by the JASA Basketball club

#### Link for Relevant Document:

https://www.pressreader.com/india/dt-next/20200205/page/14/textview\_ https://www.facebook.com/JeppiaarInstitute/photos/a.307830792629888/27520843682045\_06/

d. M. M.