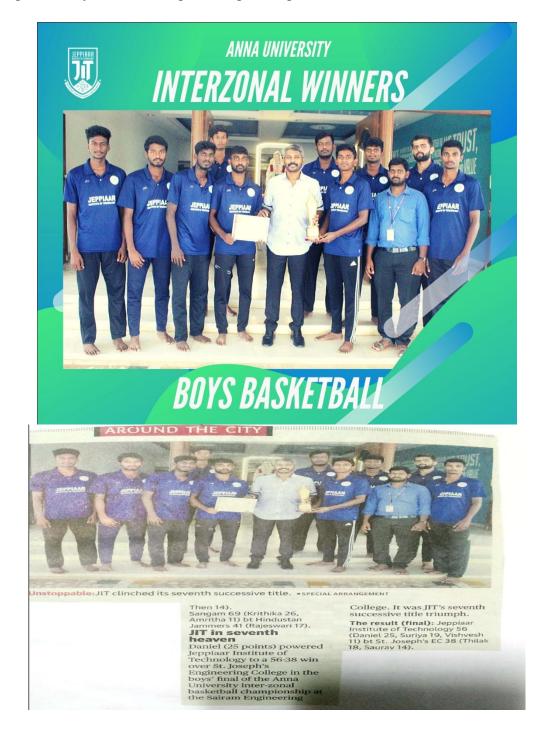

30

10. Anna University Inter zonal Boys Basket Ball Team (Men)

Organized by Sai Ram Engineering College on 4th & 5th November 2019

d. M. M.

## 11.Anna University Inter Zonal Tournaments Basket Ball(Women)

|   | Certificate No.                                                                                                                                                                                                                                                          |
|---|--------------------------------------------------------------------------------------------------------------------------------------------------------------------------------------------------------------------------------------------------------------------------|
| A | 0141                                                                                                                                                                                                                                                                     |
| N | ANNA UNIVERSITY SPORTS BOARD                                                                                                                                                                                                                                             |
| N | CHENNAI - 600 025                                                                                                                                                                                                                                                        |
| A | INTER-ZONAL TOURNAMENTS 2019-20                                                                                                                                                                                                                                          |
|   | CERTIFICATE OF MERIT                                                                                                                                                                                                                                                     |
| U | No.                                                                                                                                                                                                                                  |
| N | This is to certify that                                                                                                                                                                                                                                                  |
| I | Son / Daughter of Tmt.       SAMBASIXAM       Register No. 21.96191966884       N         Branch       ECE       of       JEPPIAAR       INSTITUTE       DE       TECHNOLOGY       R         Zone       was a member of       BASKET BALL       (Women) Team who       S |
| V | Branch ECE of JEPPIAAR INSTITUTE OF TECHNOLOGY R                                                                                                                                                                                                                         |
| E | Zone was a member of BASKET BALL (Women) Team who                                                                                                                                                                                                                        |
| R | secured WINNERS in the Anna University Inter - Zonal Tournaments for the Year 2019-20, held at                                                                                                                                                                           |
| S | KPR INSTITUTE OF ENGINEERING AND TECHNOLOGY                                                                                                                                                                                                                              |
| 1 | from 24 - Oct - 2019 to 25 - Oct - 2019                                                                                                                                                                                                                                  |
| Т | Rima                                                                                                                                                                                                                                                                     |
| Y | Secretary Chairman Anna University Sports Board Anna University Sports Board                                                                                                                                                                                             |
|   |                                                                                                                                                                                                                                                                          |
|   |                                                                                                                                                                                                                                                                          |
|   |                                                                                                                                                                                                                                                                          |
|   | ANNA UNIVERSITY                                                                                                                                                                                                                                                          |
|   |                                                                                                                                                                                                                                                                          |
|   | ANNA UNIVERSITY<br>INTERZONAL WINNERS                                                                                                                                                                                                                                    |
|   |                                                                                                                                                                                                                                                                          |
|   |                                                                                                                                                                                                                                                                          |
|   | INTERZONAL WINNERS                                                                                                                                                                                                                                                       |
|   | VITERZONAL WINNERS                                                                                                                                                                                                                                                       |
|   | INTERZONAL WINNERS                                                                                                                                                                                                                                                       |
|   | <image/>                                                                                                                                                                                                                                                                 |