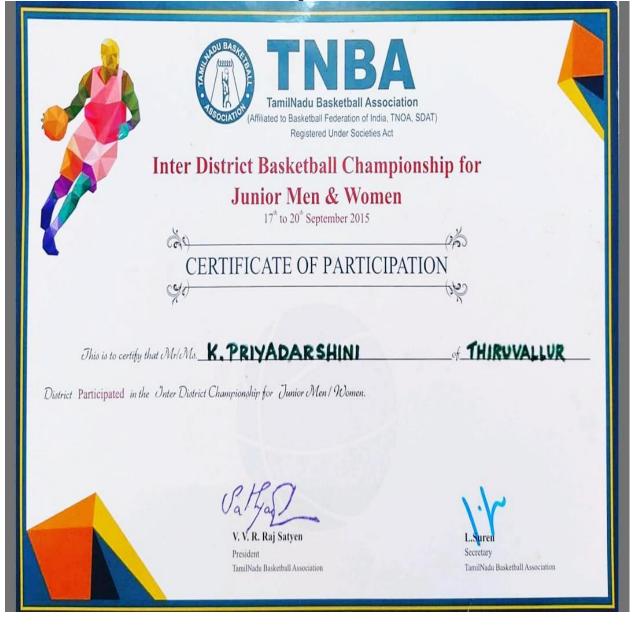

## <u>Academic Year: 2015 – 2016</u>

| Sl.<br>No | Description                                                                                                                                                                              | State/<br>University/<br>International/<br>National | Sports/<br>Cultural | Total<br>Students<br>participated | Name of the Student                                                                                                             | Page<br>No |
|-----------|------------------------------------------------------------------------------------------------------------------------------------------------------------------------------------------|-----------------------------------------------------|---------------------|-----------------------------------|---------------------------------------------------------------------------------------------------------------------------------|------------|
| 1         | 66 <sup>th</sup> Senior National Basketball<br>Championship                                                                                                                              | National                                            | Sports              | 2                                 | Muin Bek H<br>Jayavenkatesh                                                                                                     | 143        |
| 2         | Asssociation of Indian University –<br>All India Inter University<br>Basketball Men                                                                                                      | National                                            | Sports              | 4                                 | Muin Bek H, Vijay, Ameethkhan,<br>Jayavenkatesh                                                                                 | 145        |
| 3         | All India Inter Zonal University<br>Basketball Tournament South<br>Zone Inter University Basketball<br>Tournament held at SRM<br>University, Chennai - Anna<br>University Representation | National                                            | Sports              | 4                                 | Muin Bek H, Vijay, Ameethkhan,<br>Jayavenkatesh                                                                                 | 147        |
| 4         | 66 <sup>th</sup> Junior National Basketball<br>Championship – Basketball<br>Federation of India                                                                                          | National                                            | Sports              | 10                                | Daniel Richard, Muin Bek H, Vijay,<br>Ameethkhan, Haribasker, Annadaraj,<br>Vishvhesh, Suriya, Gopalakrishnan,<br>Jayavenkatesh | 150        |
| 5         | All India Inter Collegiate<br>Tournament-SSN Trophy                                                                                                                                      | State Level                                         | Sports              | 10                                | K Priyadharshini, Reeth Pemmaiah<br>K, Ria Pemmaiah K, Anbumani M,<br>Deepa P, Sathya D, Monisha,<br>Kirthiga, Ramya, Vinothini | 151        |
| 6         | Anna University Inter Zonal<br>Basketballl Tournament (Men)                                                                                                                              | State Level                                         | Sports              | 10                                | Muin Bek H, Ameethkhan,<br>Haribasker, Anadharaj, Vishvhesh,<br>Suriya, Gopalakrishnan,<br>Jayavenkatesh, Thanish, Vijay        | 153        |
| 7         | V.Rajyalakshmi Memorial State<br>Level Inter - Collegiate Basket Ball<br>Tournament For Men 2016                                                                                         | State Level                                         | Sports              | 10                                | Muin Bek H, Vijay, Ameethkhan,<br>Haribasker, Annadaraj, Vishvhesh,<br>Suriya, Gopalakrishnan,<br>Jayavenkatesh, Thanish        | 154        |

d. M. h.

| 8  | 16 <sup>th</sup> State Level Inter Collegiate<br>Tournament Kongu Trophy | State Level | Sports | 10 | Muin Bek H, Vijay, Ameethkhan,<br>Haribasker, Annadaraj, Vishvhesh,<br>Suriya, Gopalakrishnan,<br>Jayavenkatesh, Thanish        | 155 |
|----|--------------------------------------------------------------------------|-------------|--------|----|---------------------------------------------------------------------------------------------------------------------------------|-----|
| 9  | Inter District Basketball<br>Chaamionship For Junior Men and<br>Women    | State Level | Sports | 10 | Muin Bek H, Vijay, Ameethkhan,<br>Haribasker, Annadaraj, Vishvhesh,<br>Suriya, Gopalakrishnan,<br>Jayavenkatesh, Daniel Richard | 156 |
| 10 | Anna University Inter Zonal<br>Basketball Tournament Women               | State Level | Sports | 10 | K Priyadharshini, Reeth Pemmaiah<br>K, Ria Pemmaiah K, Anbumani M,<br>Monisha, Kirthiga, Deepa P, Sathya<br>D, Ramya, Vinothini | 157 |
| 11 | State Level Intercollegiate<br>Tournament-S A Engineering<br>College     | State Level | Sports | 10 | K Priyadharshini, Reeth Pemmaiah<br>K, Ria Pemmaiah K, Monisha,<br>Kirthiga, Anbumani M, Deepa P,<br>Sathya D, Ramya, Vinothini | 158 |
| 12 | Regional Level Chief Minister's<br>Trophy 2015-2016                      | State Level | Sports | 10 | Daniel Richard, Muin Bek H, Vijay,<br>Ameethkhan, Haribasker, Annadaraj,<br>Vishvhesh, Suriya, Gopalakrishnan<br>Jayavenkatesh  | 159 |
| 13 | Inter District Basketball<br>Chamionship for Junior Men &<br>Women       | State Level | Sports | 10 | K Priyadharshini, Reeth Pemmaiah K<br>Ria Pemmaiah K, Anbumani M<br>Deepa P, Sathya D, Monisha,<br>Kirthiga, Ramya, Vinothini   | 160 |
| 14 | XXXIII Tamilnadu Inter Engg<br>Sports -Ties 2015 (Women)                 | State Level | Sports | 10 | K Priyadharshini, Reeth Pemmaiah K<br>Ria Pemmaiah K, Anbumani M,<br>Deepa P, Monisha, Kirthiga, Sathya<br>D, Ramya, Vinothini  | 161 |
| 15 | XXXIII Tamilnadu Inter Engg<br>Sports -Ties 2015 (Men)                   | State Level | Sports | 10 | Daniel Richard, Muin Bek H, Vijay,<br>Ameethkhan, Haribasker, Annadaraj,<br>Vishvhesh, Suriya, Gopalakrishnan<br>Jayavenkatesh  | 163 |