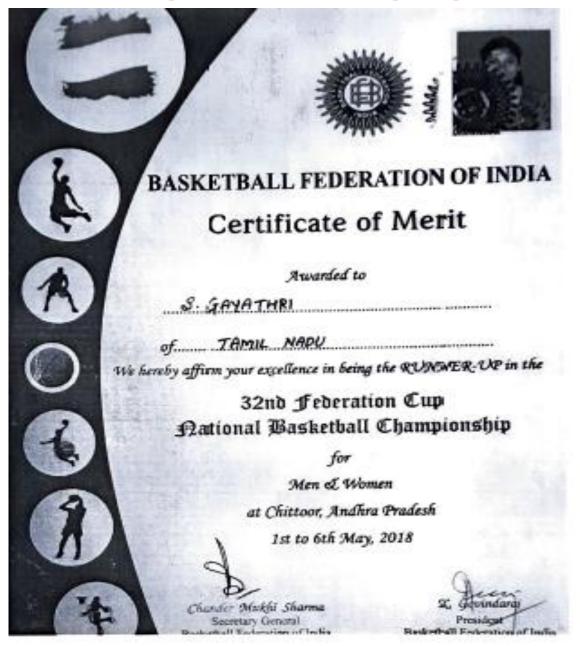

## 5.33<sup>rd</sup> Federation Cup National Basketball Championship – Basketball Federation of India Representation

d. M. M.