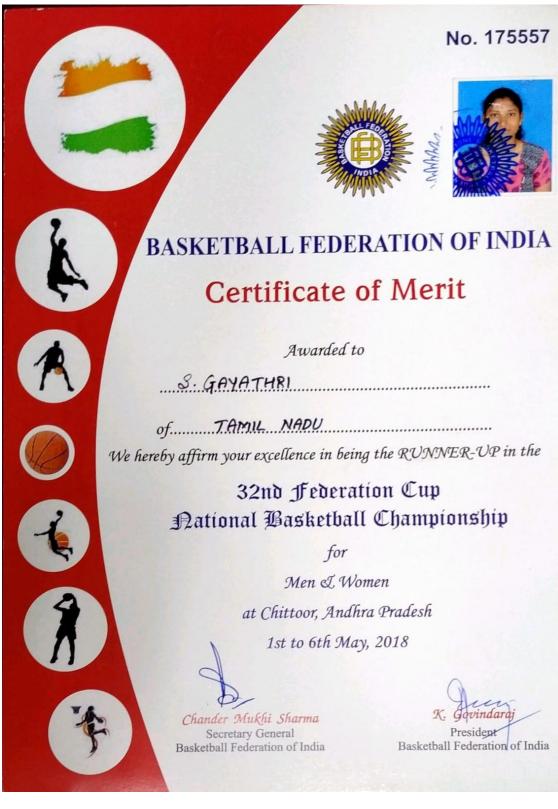

## <u>Academic Year: 2018 – 2019</u>

| SI.<br>No | Description                                                                                             | State/<br>University/<br>International/<br>National | Sports/<br>Cultural | Total<br>Students<br>participated | Name of the Student                                                                                                                                               | Page<br>No |
|-----------|---------------------------------------------------------------------------------------------------------|-----------------------------------------------------|---------------------|-----------------------------------|-------------------------------------------------------------------------------------------------------------------------------------------------------------------|------------|
| 1         | 69 <sup>th</sup> Senior National Basketball<br>Championship – Basketball<br>Federation of India         | National                                            | Sports              | 1                                 | Gayathri                                                                                                                                                          | 44         |
| 2         | 32 <sup>nd</sup> Federation Cup National<br>Basketball Championship –<br>Basketball Federation of India | National                                            | Sports              | 1                                 | S. Gayathri                                                                                                                                                       | 45         |
| 3         | KHELO India Youth Games –<br>Sports Authority of India                                                  | National                                            | Sports              | 3                                 | Daniel Richards, S Vishesh, J Sheldin<br>Roshan                                                                                                                   | 46         |
| 4         | All India Inter-College Tournament<br>(Men)- "SSN TROPHY"                                               | National                                            | Sports              | 12                                | Vishvesh, Sheldin Roshan, Arun<br>Terrance, Andrew Yogi, Prathap,<br>Kevin Bernard, Sangam Malla,<br>Hirthik, Surya, Akshman prasath,<br>Ram Prasath, Devasastha. | 47         |
| 5         | South India Inter Collegiate State<br>Level Basket Ball Tournament- Dr<br>Mahalingam Trophy             | State Level                                         | Sports              | 12                                | Daniel Richards, M. varun, Sheldon<br>Roshan, Mohammad Riyas, Anand<br>Raj, Vishwesh, Prathap, Andrew,<br>Arun, Surya, Mahesh, Diwakar,                           | 48         |
| 6         | All India Inter College Basket Ball<br>Tournament - PSG Coimbatore                                      | State Level                                         | Sports              | 9                                 | SangamMalla, Kevin, Muiendek,<br>Daniel Richards, Visvesh, Sheldin<br>Roshan, Wasim Akram, Mohammed<br>Riyas, Andrew Yogi                                         | 49         |
| 7         | State Game for Chief Minister<br>Trophy – Sate Development of<br>Tamil Nadu                             | State Level                                         | Sports              | 7                                 | Mohammed Riyas, S Vishesh, J<br>Sheldin Roshan, Arun terrance, D<br>Andrew Yogi, Wasim Akram, Pratap                                                              | 50         |
| 8         | Honorable Chief Minister Trophy –<br>Sports Development Authority of<br>India-Men                       | State Level                                         | Sports              | 11                                | R. Dhivakar, J. Navas, J Sheldin<br>Roshan, Mohemmad Riyas, Vasim<br>Akram, Pratap, D Andrew Yogi,<br>Arun Terrance, Suriya, Lakshman<br>Prasath, Mahesh          | 51         |