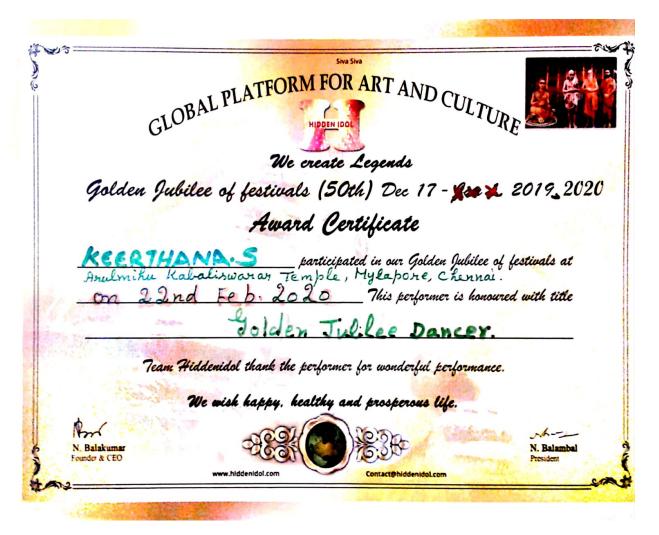

d. M. M.

3

| 16 | Premier Cup Inter Collegiate<br>Basketball Tournament                          | State Level | Sports   | 12 | Daniel Richard, Vishvesh, Varun,<br>Lakshman, Kevin Bernard, Hirthik,<br>Surya, Malla, Andrew Yogi, Balaji,<br>Joseph Pradeep, Mukesh                                                  | 37 |
|----|--------------------------------------------------------------------------------|-------------|----------|----|----------------------------------------------------------------------------------------------------------------------------------------------------------------------------------------|----|
| 17 | South Zone Inter University<br>Tournaments – Anna University<br>Representation | University  | Sports   | 1  | Radhika T                                                                                                                                                                              | 38 |
| 18 | Anna University Inter Zonal<br>Tournaments- football                           | University  | Sports   | 17 | Anisto, Dejin kumar, Anish,<br>Clinton raju, Sanjay, Ebison,<br>Ajeesh, Shalbin, Stejin,<br>Pradeep, Aashik, Mohammad<br>Sarfraz, Ameer Ariya tharani,<br>Majinu, Jana, Sanjeev, Ameen | 39 |
| 19 | Global Platform for Art and<br>Culture - Golden Jubilee Dancer                 | State Level | Cultural | 1  | Keerthana                                                                                                                                                                              | 40 |
| 20 | IRIS 20 - Group Dance                                                          | State Level | Cultural | 10 | Karthik, Michel Jackson, Sanjai,<br>Jefflin,Bala,Yokesh,Shrihari,<br>Liroshin, Suren,Strelin anto                                                                                      | 41 |
| 21 | Dual Dance Karpagam 2019 –<br>Karpagam College of Engineering                  | State Level | Cultural | 2  | Sunish, Subil                                                                                                                                                                          | 42 |
| 22 | Dual Dance - Recharge 2019 –<br>Rajalakshmi Institutions                       | State Level | Cultural | 2  | Sunish, Subil                                                                                                                                                                          | 43 |