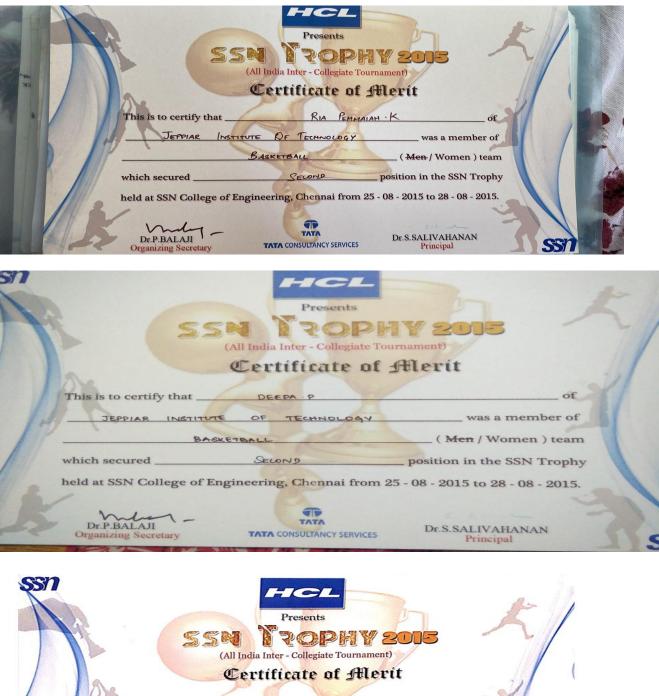

## <u>Academic Year: 2015 – 2016</u>

| Sl.<br>No | Description                                                                                                                                                                              | State/<br>University/<br>International/<br>National | Sports/<br>Cultural | Total<br>Students<br>participated | Name of the Student                                                                                                             | Page<br>No |
|-----------|------------------------------------------------------------------------------------------------------------------------------------------------------------------------------------------|-----------------------------------------------------|---------------------|-----------------------------------|---------------------------------------------------------------------------------------------------------------------------------|------------|
| 1         | 66 <sup>th</sup> Senior National Basketball<br>Championship                                                                                                                              | National                                            | Sports              | 2                                 | Muin Bek H<br>Jayavenkatesh                                                                                                     | 143        |
| 2         | Asssociation of Indian University –<br>All India Inter University<br>Basketball Men                                                                                                      | National                                            | Sports              | 4                                 | Muin Bek H, Vijay, Ameethkhan,<br>Jayavenkatesh                                                                                 | 145        |
| 3         | All India Inter Zonal University<br>Basketball Tournament South<br>Zone Inter University Basketball<br>Tournament held at SRM<br>University, Chennai - Anna<br>University Representation | National                                            | Sports              | 4                                 | Muin Bek H, Vijay, Ameethkhan,<br>Jayavenkatesh                                                                                 | 147        |
| 4         | 66 <sup>th</sup> Junior National Basketball<br>Championship – Basketball<br>Federation of India                                                                                          | National                                            | Sports              | 10                                | Daniel Richard, Muin Bek H, Vijay,<br>Ameethkhan, Haribasker, Annadaraj,<br>Vishvhesh, Suriya, Gopalakrishnan,<br>Jayavenkatesh | 150        |
| 5         | All India Inter Collegiate<br>Tournament-SSN Trophy                                                                                                                                      | State Level                                         | Sports              | 10                                | K Priyadharshini, Reeth Pemmaiah<br>K, Ria Pemmaiah K, Anbumani M,<br>Deepa P, Sathya D, Monisha,<br>Kirthiga, Ramya, Vinothini | 151        |
| 6         | Anna University Inter Zonal<br>Basketballl Tournament (Men)                                                                                                                              | State Level                                         | Sports              | 10                                | Muin Bek H, Ameethkhan,<br>Haribasker, Anadharaj, Vishvhesh,<br>Suriya, Gopalakrishnan,<br>Jayavenkatesh, Thanish, Vijay        | 153        |
| 7         | V.Rajyalakshmi Memorial State<br>Level Inter - Collegiate Basket Ball<br>Tournament For Men 2016                                                                                         | State Level                                         | Sports              | 10                                | Muin Bek H, Vijay, Ameethkhan,<br>Haribasker, Annadaraj, Vishvhesh,<br>Suriya, Gopalakrishnan,<br>Jayavenkatesh, Thanish        | 154        |